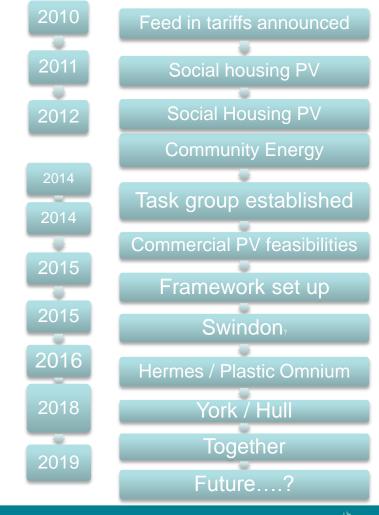

### Progress to Date

- Solar on 2,500 Properties
- Community Energy
- Commercial Arrays Plastic Omnium / Hermes
- Warrington Wolves Stadium
- Solar Investments
- Swindon Solar Farm
- York / Hull Solar Farms / Gridserve
- Together Energy

#### **Progress**

### Installed so far....