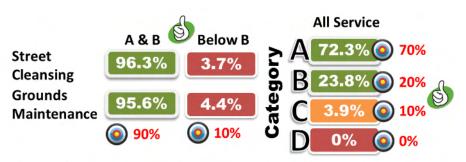

### How do Stafford use LAMS?

- KPI's Monthly / Quarterly Reports
- Senior Operatives
- Screen in Streetscene Mess Room
- Management Reports
- "Hot Spot Mapping" for deployment of both Operational and Enforcement teams

#### Land Audit Management System

|        |     |         |   |   | Ma   | ay-17  |       |       | Jun-17 |           |    |   |         |     |        |       |       |      |  |  |  |  |  |  |
|--------|-----|---------|---|---|------|--------|-------|-------|--------|-----------|----|---|---------|-----|--------|-------|-------|------|--|--|--|--|--|--|
|        |     | Grounds |   |   |      |        |       |       |        |           |    |   | Grounds |     |        |       |       |      |  |  |  |  |  |  |
|        | Α   | В       | С | D |      | Α      | В     | С     | D      | Α         | В  | С | D       |     | Α      | В     | С     | D    |  |  |  |  |  |  |
| North  | 4   | 1       | 1 | 0 | 6    | 66.7%  | 16.7% | 16.7% | 0.0%   | 9         | 7  | 0 | 0       | 16  | 56.3%  | 43.8% | 0.0%  | 0.0% |  |  |  |  |  |  |
| South  | 8   | 8       | 2 | 0 | 18   | 44.4%  | 44.4% | 11.1% | 0.0%   | 9         | 7  | 6 | 0       | 22  | 40.9%  | 31.8% | 27.3% | 0.0% |  |  |  |  |  |  |
| Rural  | 5   | 1       | 0 | 0 | 6    | 83.3%  | 16.7% | 0.0%  | 0.0%   | 6         | 0  | 0 | 0       | 6   | 100.0% | 0.0%  | 0.0%  | 0.0% |  |  |  |  |  |  |
| TOTALS | 17  | 10      | 3 | 0 |      |        |       |       |        | 24        | 14 | 6 | 0       |     |        |       |       |      |  |  |  |  |  |  |
|        |     |         |   |   | Clea | ansing |       |       |        | Cleansing |    |   |         |     |        |       |       |      |  |  |  |  |  |  |
|        | Α   | В       | C | D |      | Α      | В     | C     | D      | Α         | В  | С | D       |     | Α      | В     | n     | D    |  |  |  |  |  |  |
| North  | 103 | 28      | 5 | 0 | 136  | 75.7%  | 20.6% | 3.7%  | 0.0%   | 72        | 13 | 3 | 0       | 88  | 81.8%  | 14.8% | 3.4%  | 0.0% |  |  |  |  |  |  |
| South  | 65  | 9       | 2 | 0 | 76   | 85.5%  | 11.8% | 2.6%  | 0.0%   | 60        | 23 | 1 | 0       | 84  | 71.4%  | 27.4% | 1.2%  | 0.0% |  |  |  |  |  |  |
| Rural  | 116 | 17      | 1 | 0 | 134  | 86.6%  | 12.7% | 0.7%  | 0.0%   | 158       | 32 | 4 | 0       | 194 | 81.4%  | 16.5% | 2.1%  | 0.0% |  |  |  |  |  |  |
| TOTALS | 284 | 54      | 8 | 0 |      |        |       |       |        | 290       | 68 | 8 | 0       |     |        |       |       |      |  |  |  |  |  |  |