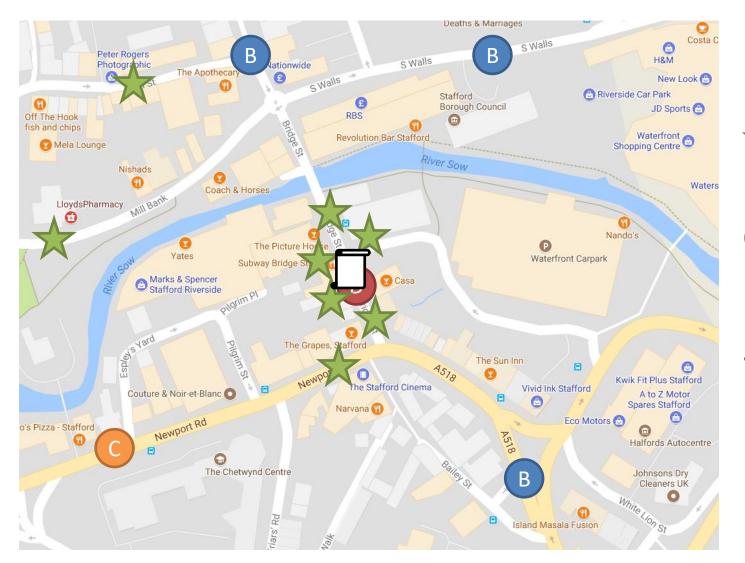

### Stafford "HOT SPOT" Mapping

Litter Service Requests

**LAMS Inspections** 

Fixed Penalty Notice Issued