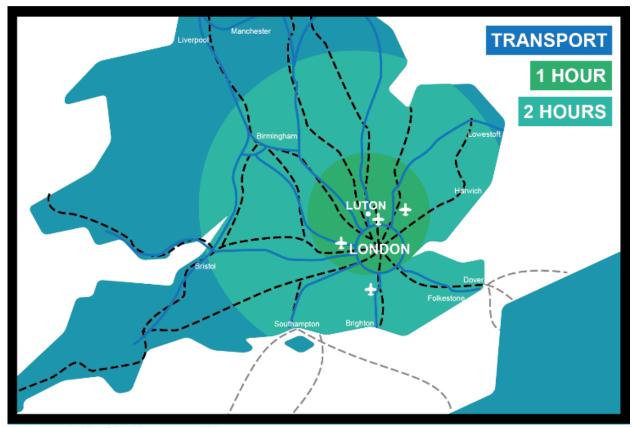

#### Luton

- 220,000 people
- Super Diverse
- Excellent Transport links
- London Luton Airport
- University of Bedfordshire

www.thinkluton.co.uk