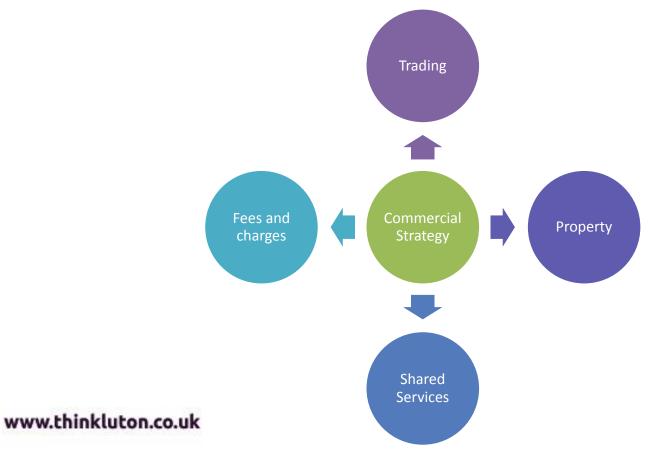

#### **Commercial Strategy**

#### Property

- £0.5bn borrowing
- Portfolio
- Commercial/Investment
- Housing
- LLAL

#### Trading – 4 routes to market

Schools

• 2 year SLA's

In borough and out of borough

BTS

• HRA

Other LA's and RSL's

LTS