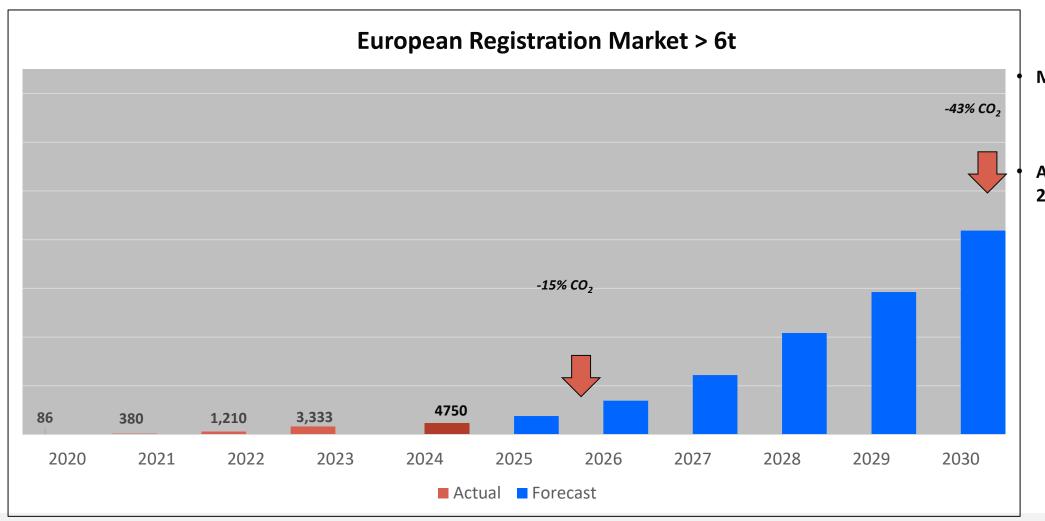

#### MARKET FORECAST BATTERY ELECTRIC TRUCKS

Market Up by 40%

Accelerated Growth 2025/2026