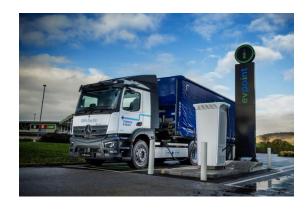

| 7,5 – 12 t     | EX-M1           | 120 | •                      | •   | •   |     |     |     |                           |



# VEHICLE DEPLOYMENT















#### POSITIVE TOTAL COST OF OWNERSHIP





**SERVICE & MAINTENANCE** 

FIRST YEAR CAPITAL ALLOWANCES

**ROAD TAX** 

**PLUG IN TRUCK GRANT** 

CAPITAL COST

**CHARGING INFRASTRUCTURE** 





# **ZERO EMISSION HGV**& INFRASTRUCTURE DEMONSTRATOR PROGRAMME

- 5-year operational technology demonstration
- Demonstration of Battery Electric and Hydrogen Fuel Cell technology in heavy trucks – 40t to 44t GCW
- Government funding for approx. 300 trucks across multiple fleets, OEMs and charging partners
- DAF feature in three consortia





# PUBLIC CHARGING DEVELOPMENT