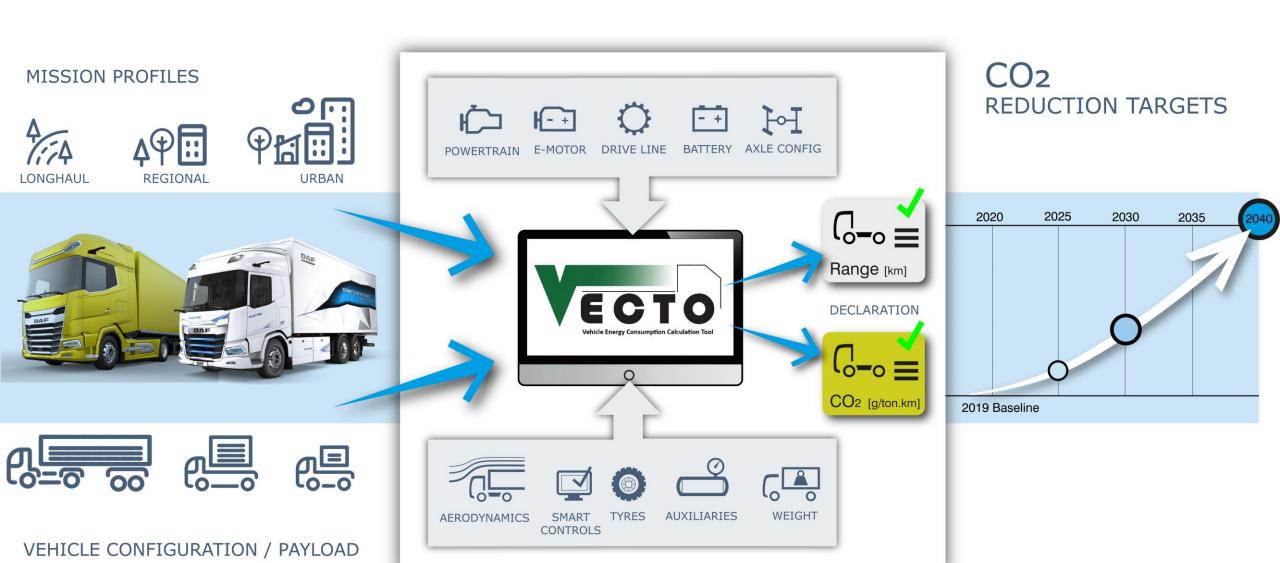

## **MODULARISATION**

| Series | Series Type           |                                                                                                                                                                                                                                                                                                                                                                                                                                                                                                                                                                                                                                                                                                                                                                                                                                                                                                                                                                                                                                                                                                                                                                                                                                                                                                                                                                                                                                                                                                                                                                                                                                                                                                                                                                                                                                                                                                                                                                                                                                                                                                                                |                | E-Motor         |     | Battery capacity (kWh) |     |     |     |     |     |                           |
|--------|-----------------------|--------------------------------------------------------------------------------------------------------------------------------------------------------------------------------------------------------------------------------------------------------------------------------------------------------------------------------------------------------------------------------------------------------------------------------------------------------------------------------------------------------------------------------------------------------------------------------------------------------------------------------------------------------------------------------------------------------------------------------------------------------------------------------------------------------------------------------------------------------------------------------------------------------------------------------------------------------------------------------------------------------------------------------------------------------------------------------------------------------------------------------------------------------------------------------------------------------------------------------------------------------------------------------------------------------------------------------------------------------------------------------------------------------------------------------------------------------------------------------------------------------------------------------------------------------------------------------------------------------------------------------------------------------------------------------------------------------------------------------------------------------------------------------------------------------------------------------------------------------------------------------------------------------------------------------------------------------------------------------------------------------------------------------------------------------------------------------------------------------------------------------|----------------|-----------------|-----|------------------------|-----|-----|-----|-----|-----|---------------------------|
|        | Axle conf             | igurations                                                                                                                                                                                                                                                                                                                                                                                                                                                                                                                                                                                                                                                                                                                                                                                                                                                                                                                                                                                                                                                                                                                                                                                                                                                                                                                                                                                                                                                                                                                                                                                                                                                                                                                                                                                                                                                                                                                                                                                                                                                                                                                     | GVW/GCW        | Engine          | kW  | 141                    | 210 | 282 | 315 | 420 | 525 | Fü                        |
|        | <b>FT</b> 4x2         |                                                                                                                                                                                                                                                                                                                                                                                                                                                                                                                                                                                                                                                                                                                                                                                                                                                                                                                                                                                                                                                                                                                                                                                                                                                                                                                                                                                                                                                                                                                                                                                                                                                                                                                                                                                                                                                                                                                                                                                                                                                                                                                                | 42 – 46 – 50 t | PACCAR<br>EX-D2 | 350 |                        |     |     |     | •   | •   | AC 22<br>DC 150<br>DC 325 |
|        | ELECTRIC)<br>FAN      | FAN THE STATE OF T |                |                 |     |                        |     |     |     | •   | •   |                           |
|        | 6x2                   | Ç                                                                                                                                                                                                                                                                                                                                                                                                                                                                                                                                                                                                                                                                                                                                                                                                                                                                                                                                                                                                                                                                                                                                                                                                                                                                                                                                                                                                                                                                                                                                                                                                                                                                                                                                                                                                                                                                                                                                                                                                                                                                                                                              |                |                 | 270 |                        |     |     | •   | •   | •   |                           |
|        | <b>FI</b> (           |                                                                                                                                                                                                                                                                                                                                                                                                                                                                                                                                                                                                                                                                                                                                                                                                                                                                                                                                                                                                                                                                                                                                                                                                                                                                                                                                                                                                                                                                                                                                                                                                                                                                                                                                                                                                                                                                                                                                                                                                                                                                                                                                | 42 – 46 – 50 t | PACCAR<br>EX-D2 | 350 |                        |     |     |     | •   | •   | AC 22<br>DC 150<br>DC 325 |
|        |                       | FAN (1000000000000000000000000000000000000                                                                                                                                                                                                                                                                                                                                                                                                                                                                                                                                                                                                                                                                                                                                                                                                                                                                                                                                                                                                                                                                                                                                                                                                                                                                                                                                                                                                                                                                                                                                                                                                                                                                                                                                                                                                                                                                                                                                                                                                                                                                                     |                |                 | 310 |                        |     |     |     | •   | •   |                           |
|        | 6x2                   |                                                                                                                                                                                                                                                                                                                                                                                                                                                                                                                                                                                                                                                                                                                                                                                                                                                                                                                                                                                                                                                                                                                                                                                                                                                                                                                                                                                                                                                                                                                                                                                                                                                                                                                                                                                                                                                                                                                                                                                                                                                                                                                                |                |                 | 270 |                        |     |     | •   | •   | •   |                           |
|        |                       | 04-15-1                                                                                                                                                                                                                                                                                                                                                                                                                                                                                                                                                                                                                                                                                                                                                                                                                                                                                                                                                                                                                                                                                                                                                                                                                                                                                                                                                                                                                                                                                                                                                                                                                                                                                                                                                                                                                                                                                                                                                                                                                                                                                                                        | 18 – 29 t      | PACCAR<br>EX-D1 | 270 |                        |     |     | •   | •   | •   | AC 22<br>DC 150<br>DC 325 |
|        | DAZ                   |                                                                                                                                                                                                                                                                                                                                                                                                                                                                                                                                                                                                                                                                                                                                                                                                                                                                                                                                                                                                                                                                                                                                                                                                                                                                                                                                                                                                                                                                                                                                                                                                                                                                                                                                                                                                                                                                                                                                                                                                                                                                                                                                |                |                 | 220 |                        |     |     | •   | •   | •   |                           |
|        | sne.                  | 10                                                                                                                                                                                                                                                                                                                                                                                                                                                                                                                                                                                                                                                                                                                                                                                                                                                                                                                                                                                                                                                                                                                                                                                                                                                                                                                                                                                                                                                                                                                                                                                                                                                                                                                                                                                                                                                                                                                                                                                                                                                                                                                             |                |                 | 170 |                        | FA  |     | •   | •   | •   |                           |
|        | <b>XB</b><br>Bustraid |                                                                                                                                                                                                                                                                                                                                                                                                                                                                                                                                                                                                                                                                                                                                                                                                                                                                                                                                                                                                                                                                                                                                                                                                                                                                                                                                                                                                                                                                                                                                                                                                                                                                                                                                                                                                                                                                                                                                                                                                                                                                                                                                | 19 t           | EX-M2           | 190 |                        | •   | •   |     |     |     | AC 22<br>DC 150           |
|        | <b>FA</b><br>4x2      | <b>FA</b> <sub>4×2</sub>                                                                                                                                                                                                                                                                                                                                                                                                                                                                                                                                                                                                                                                                                                                                                                                                                                                                                                                                                                                                                                                                                                                                                                                                                                                                                                                                                                                                                                                                                                                                                                                                                                                                                                                                                                                                                                                                                                                                                                                                                                                                                                       | 16 t           | EX-M2           | 190 |                        | •   | •   |     |     |     |                           |
|        |                       |                                                                                                                                                                                                                                                                                                                                                                                                                                                                                                                                                                                                                                                                                                                                                                                                                                                                                                                                                                                                                                                                                                                                                                                                                                                                                                                                                                                                                                                                                                                                                                                                                                                                                                                                                                                                                                                                                                                                                                                                                                                                                                                                | 7,5 – 12 t     | EX-M1           | 120 | •                      | •   | •   |     |     |     |                           |