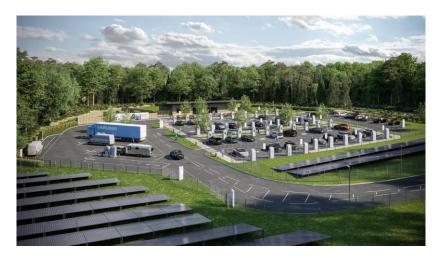

| 7,5 – 12 t     | EX-M1           | 120 | •                      | •   | •   |     |     |     |                           |



# VEHICLE DEPLOYMENT















#### POSITIVE TOTAL COST OF OWNERSHIP





**SERVICE & MAINTENANCE** 

FIRST YEAR CAPITAL ALLOWANCES

**ROAD TAX** 

**PLUG IN TRUCK GRANT** 

CAPITAL COST

**CHARGING INFRASTRUCTURE** 





# **ZERO EMISSION HGV**& INFRASTRUCTURE DEMONSTRATOR PROGRAMME

- 5-year operational technology demonstration
- Demonstration of Battery Electric and Hydrogen Fuel Cell technology in heavy trucks – 40t to 44t GCW
- Government funding for approx. 300 trucks across multiple fleets, OEMs and charging partners
- DAF feature in three consortia





# PUBLIC CHARGING DEVELOPMENT