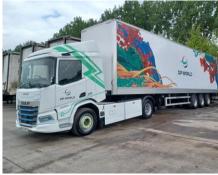

| 7,5 – 12 t     | EX-M1           | 120 | •                      | •   | •   |     |     |     |                           |



# VEHICLE DEPLOYMENT















#### POSITIVE TOTAL COST OF OWNERSHIP





**SERVICE & MAINTENANCE** 

FIRST YEAR CAPITAL ALLOWANCES

**ROAD TAX** 

**PLUG IN TRUCK GRANT** 

CAPITAL COST

**CHARGING INFRASTRUCTURE** 





# **ZERO EMISSION HGV**& INFRASTRUCTURE DEMONSTRATOR PROGRAMME

- 5-year operational technology demonstration
- Demonstration of Battery Electric and Hydrogen Fuel Cell technology in heavy trucks – 40t to 44t GCW
- Government funding for approx. 300 trucks across multiple fleets, OEMs and charging partners
- DAF feature in three consortia





# PUBLIC CHARGING DEVELOPMENT