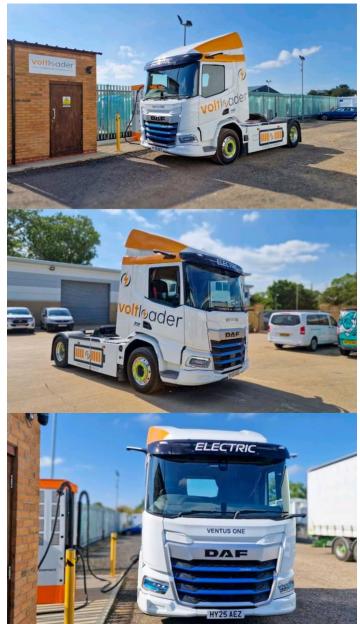

| 7,5 – 12 t     | EX-M1           | 120 | •                      | •   | •   |     |     |     |                           |



# VEHICLE DEPLOYMENT















#### POSITIVE TOTAL COST OF OWNERSHIP





**SERVICE & MAINTENANCE** 

FIRST YEAR CAPITAL ALLOWANCES

**ROAD TAX** 

**PLUG IN TRUCK GRANT** 

CAPITAL COST

**CHARGING INFRASTRUCTURE** 





# **ZERO EMISSION HGV**& INFRASTRUCTURE DEMONSTRATOR PROGRAMME

- 5-year operational technology demonstration
- Demonstration of Battery Electric and Hydrogen Fuel Cell technology in heavy trucks – 40t to 44t GCW
- Government funding for approx. 300 trucks across multiple fleets, OEMs and charging partners
- DAF feature in three consortia





# PUBLIC CHARGING DEVELOPMENT