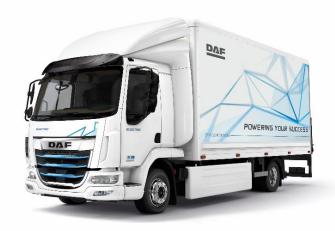

#### **NEW GENERATION DAF ELECTRIC**

## **MODULARISATION**

| Series | Series Type           |                                                                                                                                                                                                                                                                                                                                                                                                                                                                                                                                                                                                                                                                                                                                                                                                                                                                                                                                                                                                                                                                                                                                                                                                                                                                                                                                                                                                                                                                                                                                                                                                                                                                                                                                                                                                                                                                                                                                                                                                                                                                                                                                |                | E-Motor         |     | Battery capacity (kWh) |     |     |     |     |     |                           |
|--------|-----------------------|--------------------------------------------------------------------------------------------------------------------------------------------------------------------------------------------------------------------------------------------------------------------------------------------------------------------------------------------------------------------------------------------------------------------------------------------------------------------------------------------------------------------------------------------------------------------------------------------------------------------------------------------------------------------------------------------------------------------------------------------------------------------------------------------------------------------------------------------------------------------------------------------------------------------------------------------------------------------------------------------------------------------------------------------------------------------------------------------------------------------------------------------------------------------------------------------------------------------------------------------------------------------------------------------------------------------------------------------------------------------------------------------------------------------------------------------------------------------------------------------------------------------------------------------------------------------------------------------------------------------------------------------------------------------------------------------------------------------------------------------------------------------------------------------------------------------------------------------------------------------------------------------------------------------------------------------------------------------------------------------------------------------------------------------------------------------------------------------------------------------------------|----------------|-----------------|-----|------------------------|-----|-----|-----|-----|-----|---------------------------|
|        | Axle conf             | igurations                                                                                                                                                                                                                                                                                                                                                                                                                                                                                                                                                                                                                                                                                                                                                                                                                                                                                                                                                                                                                                                                                                                                                                                                                                                                                                                                                                                                                                                                                                                                                                                                                                                                                                                                                                                                                                                                                                                                                                                                                                                                                                                     | GVW/GCW        | Engine          | kW  | 141                    | 210 | 282 | 315 | 420 | 525 | Fü                        |
|        | <b>FT</b> 4x2         |                                                                                                                                                                                                                                                                                                                                                                                                                                                                                                                                                                                                                                                                                                                                                                                                                                                                                                                                                                                                                                                                                                                                                                                                                                                                                                                                                                                                                                                                                                                                                                                                                                                                                                                                                                                                                                                                                                                                                                                                                                                                                                                                | 42 – 46 – 50 t | PACCAR<br>EX-D2 | 350 |                        |     |     |     | •   | •   | AC 22<br>DC 150<br>DC 325 |
|        | ELECTRIC)<br>FAN      | FAN THE STATE OF T |                |                 |     |                        |     |     |     | •   | •   |                           |
|        | 6x2                   | Ç                                                                                                                                                                                                                                                                                                                                                                                                                                                                                                                                                                                                                                                                                                                                                                                                                                                                                                                                                                                                                                                                                                                                                                                                                                                                                                                                                                                                                                                                                                                                                                                                                                                                                                                                                                                                                                                                                                                                                                                                                                                                                                                              |                |                 | 270 |                        |     |     | •   | •   | •   |                           |
|        | <b>FI</b> (           |                                                                                                                                                                                                                                                                                                                                                                                                                                                                                                                                                                                                                                                                                                                                                                                                                                                                                                                                                                                                                                                                                                                                                                                                                                                                                                                                                                                                                                                                                                                                                                                                                                                                                                                                                                                                                                                                                                                                                                                                                                                                                                                                | 42 – 46 – 50 t | PACCAR<br>EX-D2 | 350 |                        |     |     |     | •   | •   | AC 22<br>DC 150<br>DC 325 |
|        |                       | FAN (1000000000000000000000000000000000000                                                                                                                                                                                                                                                                                                                                                                                                                                                                                                                                                                                                                                                                                                                                                                                                                                                                                                                                                                                                                                                                                                                                                                                                                                                                                                                                                                                                                                                                                                                                                                                                                                                                                                                                                                                                                                                                                                                                                                                                                                                                                     |                |                 | 310 |                        |     |     |     | •   | •   |                           |
|        | 6x2                   |                                                                                                                                                                                                                                                                                                                                                                                                                                                                                                                                                                                                                                                                                                                                                                                                                                                                                                                                                                                                                                                                                                                                                                                                                                                                                                                                                                                                                                                                                                                                                                                                                                                                                                                                                                                                                                                                                                                                                                                                                                                                                                                                |                |                 | 270 |                        |     |     | •   | •   | •   |                           |
|        |                       | 04-15-1                                                                                                                                                                                                                                                                                                                                                                                                                                                                                                                                                                                                                                                                                                                                                                                                                                                                                                                                                                                                                                                                                                                                                                                                                                                                                                                                                                                                                                                                                                                                                                                                                                                                                                                                                                                                                                                                                                                                                                                                                                                                                                                        | 18 – 29 t      | PACCAR<br>EX-D1 | 270 |                        |     |     | •   | •   | •   | AC 22<br>DC 150<br>DC 325 |
|        | DAZ                   |                                                                                                                                                                                                                                                                                                                                                                                                                                                                                                                                                                                                                                                                                                                                                                                                                                                                                                                                                                                                                                                                                                                                                                                                                                                                                                                                                                                                                                                                                                                                                                                                                                                                                                                                                                                                                                                                                                                                                                                                                                                                                                                                |                |                 | 220 |                        |     |     | •   | •   | •   |                           |
|        | sne.                  | 10                                                                                                                                                                                                                                                                                                                                                                                                                                                                                                                                                                                                                                                                                                                                                                                                                                                                                                                                                                                                                                                                                                                                                                                                                                                                                                                                                                                                                                                                                                                                                                                                                                                                                                                                                                                                                                                                                                                                                                                                                                                                                                                             |                |                 | 170 |                        | FA  |     | •   | •   | •   |                           |
|        | <b>XB</b><br>Bustraid |                                                                                                                                                                                                                                                                                                                                                                                                                                                                                                                                                                                                                                                                                                                                                                                                                                                                                                                                                                                                                                                                                                                                                                                                                                                                                                                                                                                                                                                                                                                                                                                                                                                                                                                                                                                                                                                                                                                                                                                                                                                                                                                                | 19 t           | EX-M2           | 190 |                        | •   | •   |     |     |     | AC 22<br>DC 150           |
|        | <b>FA</b><br>4x2      | <b>FA</b> <sub>4×2</sub>                                                                                                                                                                                                                                                                                                                                                                                                                                                                                                                                                                                                                                                                                                                                                                                                                                                                                                                                                                                                                                                                                                                                                                                                                                                                                                                                                                                                                                                                                                                                                                                                                                                                                                                                                                                                                                                                                                                                                                                                                                                                                                       | 16 t           | EX-M2           | 190 |                        | •   | •   |     |     |     |                           |
|        |                       |                                                                                                                                                                                                                                                                                                                                                                                                                                                                                                                                                                                                                                                                                                                                                                                                                                                                                                                                                                                                                                                                                                                                                                                                                                                                                                                                                                                                                                                                                                                                                                                                                                                                                                                                                                                                                                                                                                                                                                                                                                                                                                                                | 7,5 – 12 t     | EX-M1           | 120 | •                      | •   | •   |     |     |     |                           |