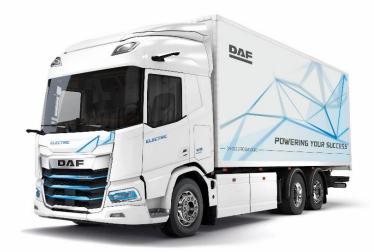

#### **NEW GENERATION DAF ELECTRIC**

## **MODULARISATION**

| Series | Series Type           |                                                                                                                                                                                                                                                                                                                                                                                                                                                                                                                                                                                                                                                                                                                                                                                                                                                                                                                                                                                                                                                                                                                                                                                                                                                                                                                                                                                                                                                                                                                                                                                                                                                                                                                                                                                                                                                                                                                                                                                                                                                                                                                                |                | E-Motor         |     | Battery capacity (kWh) |     |     |     |     |     |                           |
|--------|-----------------------|--------------------------------------------------------------------------------------------------------------------------------------------------------------------------------------------------------------------------------------------------------------------------------------------------------------------------------------------------------------------------------------------------------------------------------------------------------------------------------------------------------------------------------------------------------------------------------------------------------------------------------------------------------------------------------------------------------------------------------------------------------------------------------------------------------------------------------------------------------------------------------------------------------------------------------------------------------------------------------------------------------------------------------------------------------------------------------------------------------------------------------------------------------------------------------------------------------------------------------------------------------------------------------------------------------------------------------------------------------------------------------------------------------------------------------------------------------------------------------------------------------------------------------------------------------------------------------------------------------------------------------------------------------------------------------------------------------------------------------------------------------------------------------------------------------------------------------------------------------------------------------------------------------------------------------------------------------------------------------------------------------------------------------------------------------------------------------------------------------------------------------|----------------|-----------------|-----|------------------------|-----|-----|-----|-----|-----|---------------------------|
|        | Axle conf             | igurations                                                                                                                                                                                                                                                                                                                                                                                                                                                                                                                                                                                                                                                                                                                                                                                                                                                                                                                                                                                                                                                                                                                                                                                                                                                                                                                                                                                                                                                                                                                                                                                                                                                                                                                                                                                                                                                                                                                                                                                                                                                                                                                     | GVW/GCW        | Engine          | kW  | 141                    | 210 | 282 | 315 | 420 | 525 | Fü                        |
|        | <b>FT</b> 4x2         |                                                                                                                                                                                                                                                                                                                                                                                                                                                                                                                                                                                                                                                                                                                                                                                                                                                                                                                                                                                                                                                                                                                                                                                                                                                                                                                                                                                                                                                                                                                                                                                                                                                                                                                                                                                                                                                                                                                                                                                                                                                                                                                                | 42 – 46 – 50 t | PACCAR<br>EX-D2 | 350 |                        |     |     |     | •   | •   | AC 22<br>DC 150<br>DC 325 |
|        | ELECTRIC)<br>FAN      | FAN THE STATE OF T |                |                 |     |                        |     |     |     | •   | •   |                           |
|        | 6x2                   | Ç                                                                                                                                                                                                                                                                                                                                                                                                                                                                                                                                                                                                                                                                                                                                                                                                                                                                                                                                                                                                                                                                                                                                                                                                                                                                                                                                                                                                                                                                                                                                                                                                                                                                                                                                                                                                                                                                                                                                                                                                                                                                                                                              |                |                 | 270 |                        |     |     | •   | •   | •   |                           |
|        | <b>FI</b> (           |                                                                                                                                                                                                                                                                                                                                                                                                                                                                                                                                                                                                                                                                                                                                                                                                                                                                                                                                                                                                                                                                                                                                                                                                                                                                                                                                                                                                                                                                                                                                                                                                                                                                                                                                                                                                                                                                                                                                                                                                                                                                                                                                | 42 – 46 – 50 t | PACCAR<br>EX-D2 | 350 |                        |     |     |     | •   | •   | AC 22<br>DC 150<br>DC 325 |
|        |                       | FAN (1000000000000000000000000000000000000                                                                                                                                                                                                                                                                                                                                                                                                                                                                                                                                                                                                                                                                                                                                                                                                                                                                                                                                                                                                                                                                                                                                                                                                                                                                                                                                                                                                                                                                                                                                                                                                                                                                                                                                                                                                                                                                                                                                                                                                                                                                                     |                |                 | 310 |                        |     |     |     | •   | •   |                           |
|        | 6x2                   |                                                                                                                                                                                                                                                                                                                                                                                                                                                                                                                                                                                                                                                                                                                                                                                                                                                                                                                                                                                                                                                                                                                                                                                                                                                                                                                                                                                                                                                                                                                                                                                                                                                                                                                                                                                                                                                                                                                                                                                                                                                                                                                                |                |                 | 270 |                        |     |     | •   | •   | •   |                           |
|        |                       | 04-15-1                                                                                                                                                                                                                                                                                                                                                                                                                                                                                                                                                                                                                                                                                                                                                                                                                                                                                                                                                                                                                                                                                                                                                                                                                                                                                                                                                                                                                                                                                                                                                                                                                                                                                                                                                                                                                                                                                                                                                                                                                                                                                                                        | 18 – 29 t      | PACCAR<br>EX-D1 | 270 |                        |     |     | •   | •   | •   | AC 22<br>DC 150<br>DC 325 |
|        | DAZ                   |                                                                                                                                                                                                                                                                                                                                                                                                                                                                                                                                                                                                                                                                                                                                                                                                                                                                                                                                                                                                                                                                                                                                                                                                                                                                                                                                                                                                                                                                                                                                                                                                                                                                                                                                                                                                                                                                                                                                                                                                                                                                                                                                |                |                 | 220 |                        |     |     | •   | •   | •   |                           |
|        | sne.                  | 10                                                                                                                                                                                                                                                                                                                                                                                                                                                                                                                                                                                                                                                                                                                                                                                                                                                                                                                                                                                                                                                                                                                                                                                                                                                                                                                                                                                                                                                                                                                                                                                                                                                                                                                                                                                                                                                                                                                                                                                                                                                                                                                             |                |                 | 170 |                        | FA  |     | •   | •   | •   |                           |
|        | <b>XB</b><br>Bustraid |                                                                                                                                                                                                                                                                                                                                                                                                                                                                                                                                                                                                                                                                                                                                                                                                                                                                                                                                                                                                                                                                                                                                                                                                                                                                                                                                                                                                                                                                                                                                                                                                                                                                                                                                                                                                                                                                                                                                                                                                                                                                                                                                | 19 t           | EX-M2           | 190 |                        | •   | •   |     |     |     | AC 22<br>DC 150           |
|        | <b>FA</b><br>4x2      | <b>FA</b> <sub>4×2</sub>                                                                                                                                                                                                                                                                                                                                                                                                                                                                                                                                                                                                                                                                                                                                                                                                                                                                                                                                                                                                                                                                                                                                                                                                                                                                                                                                                                                                                                                                                                                                                                                                                                                                                                                                                                                                                                                                                                                                                                                                                                                                                                       | 16 t           | EX-M2           | 190 |                        | •   | •   |     |     |     |                           |
|        |                       |                                                                                                                                                                                                                                                                                                                                                                                                                                                                                                                                                                                                                                                                                                                                                                                                                                                                                                                                                                                                                                                                                                                                                                                                                                                                                                                                                                                                                                                                                                                                                                                                                                                                                                                                                                                                                                                                                                                                                                                                                                                                                                                                | 7,5 – 12 t     | EX-M1           | 120 | •                      | •   | •   |     |     |     |                           |