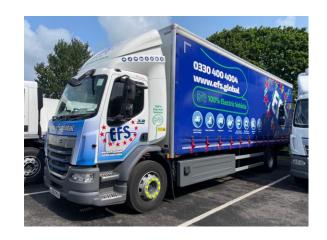

# VEHICLE DEPLOYMENT

# **ZERO EMISSION HGV**& INFRASTRUCTURE DEMONSTRATOR PROGRAMME

- 5-year operational technology demonstration
- Demonstration of Battery Electric and Hydrogen Fuel Cell technology in heavy trucks – 40t to 44t GCW
- Government funding for approx. 300 trucks across multiple fleets, OEMs and charging partners
- DAF feature in three consortia