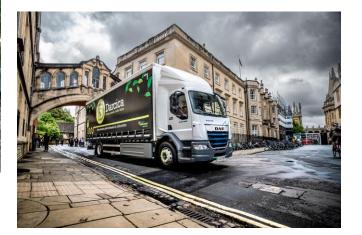

| 7,5 – 12 t     | EX-M1           | 120 | •                      | •   | •   |     |     |     |                           |



# VEHICLE DEPLOYMENT















#### POSITIVE TOTAL COST OF OWNERSHIP





**SERVICE & MAINTENANCE** 

FIRST YEAR CAPITAL ALLOWANCES

**ROAD TAX** 

**PLUG IN TRUCK GRANT** 

CAPITAL COST

**CHARGING INFRASTRUCTURE** 





# **ZERO EMISSION HGV**& INFRASTRUCTURE DEMONSTRATOR PROGRAMME

- 5-year operational technology demonstration
- Demonstration of Battery Electric and Hydrogen Fuel Cell technology in heavy trucks – 40t to 44t GCW
- Government funding for approx. 300 trucks across multiple fleets, OEMs and charging partners
- DAF feature in three consortia





# PUBLIC CHARGING DEVELOPMENT