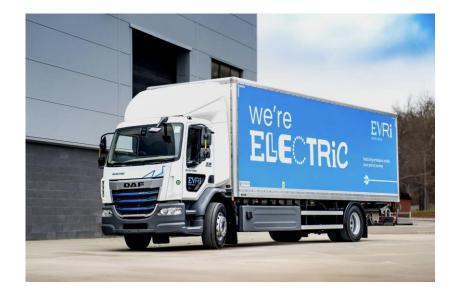

| 7,5 – 12 t     | EX-M1           | 120 | •                      | •   | •   |     |     |     |                           |



# VEHICLE DEPLOYMENT















#### POSITIVE TOTAL COST OF OWNERSHIP





**SERVICE & MAINTENANCE** 

FIRST YEAR CAPITAL ALLOWANCES

**ROAD TAX** 

**PLUG IN TRUCK GRANT** 

CAPITAL COST

**CHARGING INFRASTRUCTURE** 





# **ZERO EMISSION HGV**& INFRASTRUCTURE DEMONSTRATOR PROGRAMME

- 5-year operational technology demonstration
- Demonstration of Battery Electric and Hydrogen Fuel Cell technology in heavy trucks – 40t to 44t GCW
- Government funding for approx. 300 trucks across multiple fleets, OEMs and charging partners
- DAF feature in three consortia





# PUBLIC CHARGING DEVELOPMENT