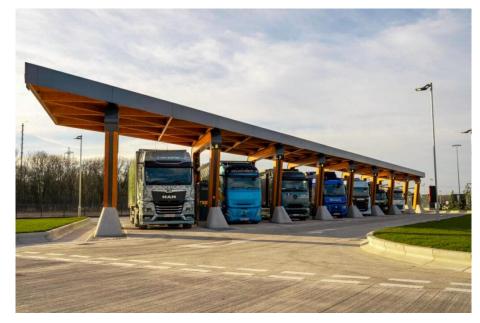

| 7,5 – 12 t     | EX-M1           | 120 | •                      | •   | •   |     |     |     |                           |



# VEHICLE DEPLOYMENT















#### POSITIVE TOTAL COST OF OWNERSHIP





**SERVICE & MAINTENANCE** 

FIRST YEAR CAPITAL ALLOWANCES

**ROAD TAX** 

**PLUG IN TRUCK GRANT** 

CAPITAL COST

**CHARGING INFRASTRUCTURE** 





# **ZERO EMISSION HGV**& INFRASTRUCTURE DEMONSTRATOR PROGRAMME

- 5-year operational technology demonstration
- Demonstration of Battery Electric and Hydrogen Fuel Cell technology in heavy trucks – 40t to 44t GCW
- Government funding for approx. 300 trucks across multiple fleets, OEMs and charging partners
- DAF feature in three consortia





# PUBLIC CHARGING DEVELOPMENT