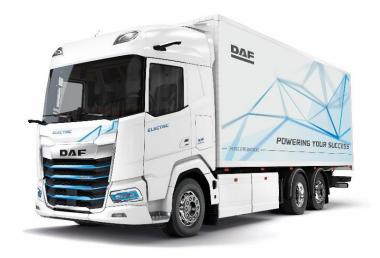

#### **NEW GENERATION DAF ELECTRIC**

## **MODULARISATION**

| Series | Series Type           |                                                                                                                                                                                                                                                                                                                                                                                                                                                                                                                                                                                                                                                                                                                                                                                                                                                                                                                                                                                                                                                                                                                                                                                                                                                                                                                                                                                                                                                                                                                                                                                                                                                                                                                                                                                                                                                                                                                                                                                                                                                                                                                                |                | E-Motor         |     | Battery capacity (kWh) |     |     |     |     |     |                           |
|--------|-----------------------|--------------------------------------------------------------------------------------------------------------------------------------------------------------------------------------------------------------------------------------------------------------------------------------------------------------------------------------------------------------------------------------------------------------------------------------------------------------------------------------------------------------------------------------------------------------------------------------------------------------------------------------------------------------------------------------------------------------------------------------------------------------------------------------------------------------------------------------------------------------------------------------------------------------------------------------------------------------------------------------------------------------------------------------------------------------------------------------------------------------------------------------------------------------------------------------------------------------------------------------------------------------------------------------------------------------------------------------------------------------------------------------------------------------------------------------------------------------------------------------------------------------------------------------------------------------------------------------------------------------------------------------------------------------------------------------------------------------------------------------------------------------------------------------------------------------------------------------------------------------------------------------------------------------------------------------------------------------------------------------------------------------------------------------------------------------------------------------------------------------------------------|----------------|-----------------|-----|------------------------|-----|-----|-----|-----|-----|---------------------------|
|        | Axle conf             | igurations                                                                                                                                                                                                                                                                                                                                                                                                                                                                                                                                                                                                                                                                                                                                                                                                                                                                                                                                                                                                                                                                                                                                                                                                                                                                                                                                                                                                                                                                                                                                                                                                                                                                                                                                                                                                                                                                                                                                                                                                                                                                                                                     | GVW/GCW        | Engine          | kW  | 141                    | 210 | 282 | 315 | 420 | 525 | Fü                        |
|        | <b>FT</b> 4x2         |                                                                                                                                                                                                                                                                                                                                                                                                                                                                                                                                                                                                                                                                                                                                                                                                                                                                                                                                                                                                                                                                                                                                                                                                                                                                                                                                                                                                                                                                                                                                                                                                                                                                                                                                                                                                                                                                                                                                                                                                                                                                                                                                | 42 – 46 – 50 t | PACCAR<br>EX-D2 | 350 |                        |     |     |     | •   | •   | AC 22<br>DC 150<br>DC 325 |
|        | ELECTRIC)<br>FAN      | FAN THE STATE OF T |                |                 |     |                        |     |     |     | •   | •   |                           |
|        | 6x2                   | Ç                                                                                                                                                                                                                                                                                                                                                                                                                                                                                                                                                                                                                                                                                                                                                                                                                                                                                                                                                                                                                                                                                                                                                                                                                                                                                                                                                                                                                                                                                                                                                                                                                                                                                                                                                                                                                                                                                                                                                                                                                                                                                                                              |                |                 | 270 |                        |     |     | •   | •   | •   |                           |
|        | <b>FI</b> (           |                                                                                                                                                                                                                                                                                                                                                                                                                                                                                                                                                                                                                                                                                                                                                                                                                                                                                                                                                                                                                                                                                                                                                                                                                                                                                                                                                                                                                                                                                                                                                                                                                                                                                                                                                                                                                                                                                                                                                                                                                                                                                                                                | 42 – 46 – 50 t | PACCAR<br>EX-D2 | 350 |                        |     |     |     | •   | •   | AC 22<br>DC 150<br>DC 325 |
|        |                       | FAN (1000000000000000000000000000000000000                                                                                                                                                                                                                                                                                                                                                                                                                                                                                                                                                                                                                                                                                                                                                                                                                                                                                                                                                                                                                                                                                                                                                                                                                                                                                                                                                                                                                                                                                                                                                                                                                                                                                                                                                                                                                                                                                                                                                                                                                                                                                     |                |                 | 310 |                        |     |     |     | •   | •   |                           |
|        | 6x2                   |                                                                                                                                                                                                                                                                                                                                                                                                                                                                                                                                                                                                                                                                                                                                                                                                                                                                                                                                                                                                                                                                                                                                                                                                                                                                                                                                                                                                                                                                                                                                                                                                                                                                                                                                                                                                                                                                                                                                                                                                                                                                                                                                |                |                 | 270 |                        |     |     | •   | •   | •   |                           |
|        |                       | 04-15-1                                                                                                                                                                                                                                                                                                                                                                                                                                                                                                                                                                                                                                                                                                                                                                                                                                                                                                                                                                                                                                                                                                                                                                                                                                                                                                                                                                                                                                                                                                                                                                                                                                                                                                                                                                                                                                                                                                                                                                                                                                                                                                                        | 18 – 29 t      | PACCAR<br>EX-D1 | 270 |                        |     |     | •   | •   | •   | AC 22<br>DC 150<br>DC 325 |
|        | DAZ                   |                                                                                                                                                                                                                                                                                                                                                                                                                                                                                                                                                                                                                                                                                                                                                                                                                                                                                                                                                                                                                                                                                                                                                                                                                                                                                                                                                                                                                                                                                                                                                                                                                                                                                                                                                                                                                                                                                                                                                                                                                                                                                                                                |                |                 | 220 |                        |     |     | •   | •   | •   |                           |
|        | sne.                  | 10                                                                                                                                                                                                                                                                                                                                                                                                                                                                                                                                                                                                                                                                                                                                                                                                                                                                                                                                                                                                                                                                                                                                                                                                                                                                                                                                                                                                                                                                                                                                                                                                                                                                                                                                                                                                                                                                                                                                                                                                                                                                                                                             |                |                 | 170 |                        | FA  |     | •   | •   | •   |                           |
|        | <b>XB</b><br>Bustraid |                                                                                                                                                                                                                                                                                                                                                                                                                                                                                                                                                                                                                                                                                                                                                                                                                                                                                                                                                                                                                                                                                                                                                                                                                                                                                                                                                                                                                                                                                                                                                                                                                                                                                                                                                                                                                                                                                                                                                                                                                                                                                                                                | 19 t           | EX-M2           | 190 |                        | •   | •   |     |     |     | AC 22<br>DC 150           |
|        | <b>FA</b><br>4x2      | <b>FA</b> <sub>4×2</sub>                                                                                                                                                                                                                                                                                                                                                                                                                                                                                                                                                                                                                                                                                                                                                                                                                                                                                                                                                                                                                                                                                                                                                                                                                                                                                                                                                                                                                                                                                                                                                                                                                                                                                                                                                                                                                                                                                                                                                                                                                                                                                                       | 16 t           | EX-M2           | 190 |                        | •   | •   |     |     |     |                           |
|        |                       |                                                                                                                                                                                                                                                                                                                                                                                                                                                                                                                                                                                                                                                                                                                                                                                                                                                                                                                                                                                                                                                                                                                                                                                                                                                                                                                                                                                                                                                                                                                                                                                                                                                                                                                                                                                                                                                                                                                                                                                                                                                                                                                                | 7,5 – 12 t     | EX-M1           | 120 | •                      | •   | •   |     |     |     |                           |