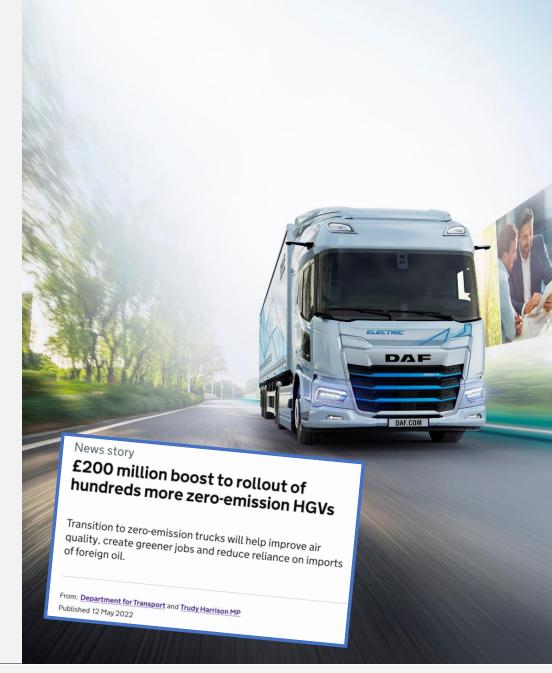

# **ZERO EMISSION HGV**& INFRASTRUCTURE DEMONSTRATOR PROGRAMME

- 5-year operational technology demonstration
- Demonstration of Battery Electric and Hydrogen Fuel Cell technology in heavy trucks – 40t to 44t GCW
- Government funding for approx. 300 trucks across multiple fleets, OEMs and charging partners
- DAF feature in three consortia