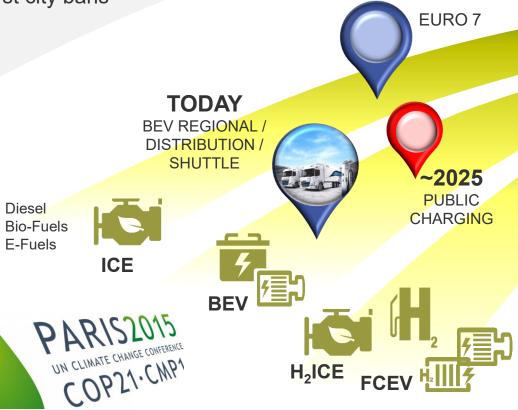

## **OUTLOOK TOWARDS 2050**

**2030** Extensive city bans

2035 End of sale of non-zero emission HGVs ≥26t

**BEV LONG HAUL** 

2040
End of sale of all
non-zero emission HGVs

2050
ACEA: NO FOSSIL FUELS

CIRCULAR

FCEV MATURITY

~2030
GREEN H2
INFRASTRUCTURE

H2 ICE

H2 ICE MATURITY H2 Stations
Every 150km

350kW Chargers Every 60km