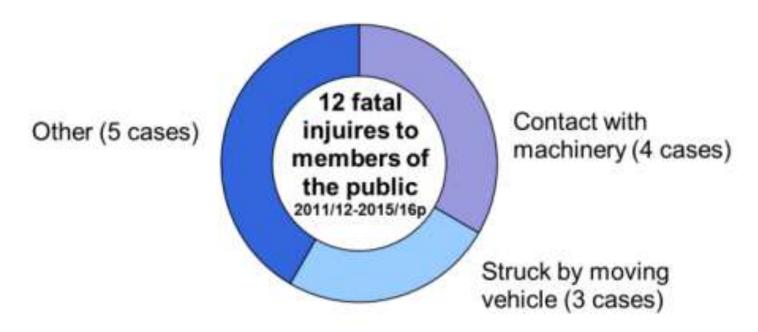

# Figure 5: Fatal injuries to members of the public in the Waste sector by accident kind, last 5 years

Source: RIDDOR

Figure 12: Estimated working days lost due to workrelated illness and workplace injury in the Waste sector.