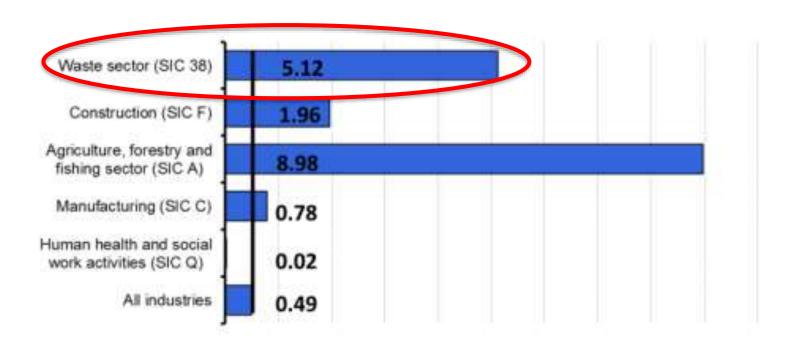

APSE

May 2017

Martin Kingham
Service Manager (Waste Operations)
Fife Council & SWITCH Ambassador

Figure 6: Rate of fatal injuries per 100,000 workers by sector, averaged from 2011/12 to 2015/16p

Source: RIDDOR, 2011/12-2015/16p