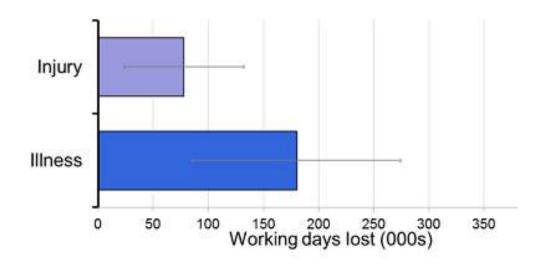

# Figure 5: Fatal injuries to members of the public in the Waste sector by accident kind, last 5 years

Source: RIDDOR

Figure 12: Estimated working days lost due to workrelated illness and workplace injury in the Waste sector.

indicates 95% confidence interval

Source: Labour Force Survey Annual average 2009/10-2015/16 (Injury) Annual average 2008/09-2011/12, 2013/14-2015/16 (Illness)