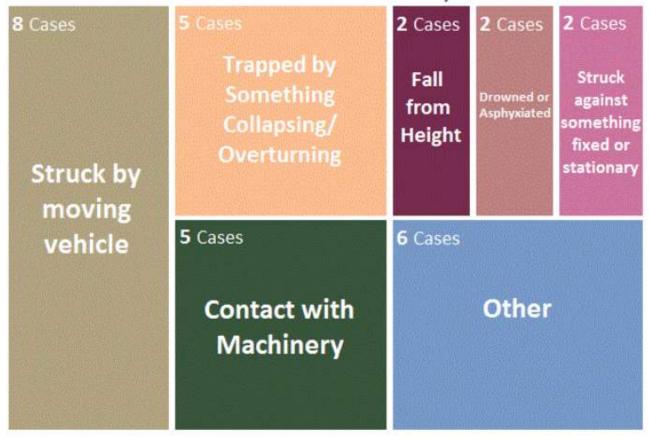

# Figure 5: Fatal injuries to members of the public in the Waste sector by accident kind, last 5 years

Source: RIDDOR

Figure 12: Estimated working days lost due to workrelated illness and workplace injury in the Waste sector.