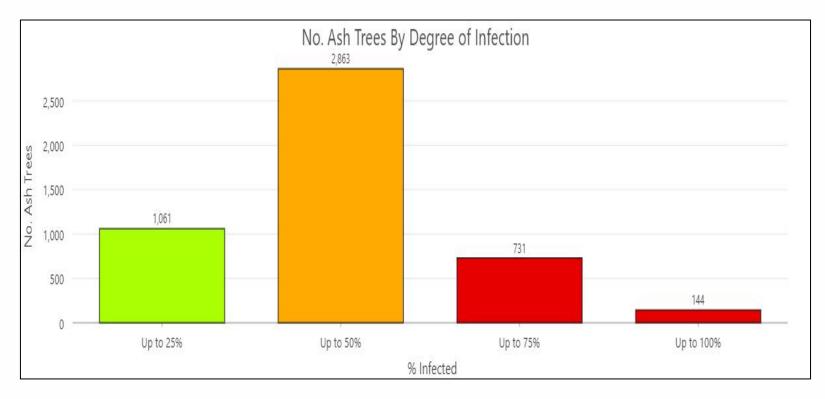

#### **Cost – Actual Cost Forecast**

|                    |                       | Average                          | Average                 |              | Degree of D    | lieback      |            |                                                        |
|--------------------|-----------------------|----------------------------------|-------------------------|--------------|----------------|--------------|------------|--------------------------------------------------------|
| Height of<br>Trees | Average<br>Daily Cost | No. Trees<br>Removed<br>Day Rate | Cost per<br>Tree<br>(£) | Up to 25%    | Up to 50%      | Up to 75%    | Up to 100% | Total Costs Ra <del>v</del><br>Survey Inventory<br>(£) |
| 0-5m               | 1960                  | 35                               | 56                      | 69           | 165            | 40           | 20         | £ 16,464.00                                            |
| 5-10m              | 1960                  | 27                               | 72.59259                | 300          | 672            | 180          | 49         | £ 87,183.70                                            |
| 10-15m             | 2503                  | 8                                | 312.875                 | 367          | 987            | 244          | 52         | £ 516,243.75                                           |
| 15m+               | 2503                  | 4                                | 625.75                  | 325          | 1039           | 267          | 23         | £ 1,034,990.50                                         |
|                    | Total No. Trees       |                                  | 1061                    | 2863         | 731            | 144          |            |                                                        |
|                    | Total (               | Cost                             |                         | £ 343,835.65 | £ 1,016,984.10 | £ 258,723.42 | £35,338.79 | £ 1,654,881.95                                         |

• Condition & Height data enabled us to calculate short, medium and long term risks and costs associated with managing ADB