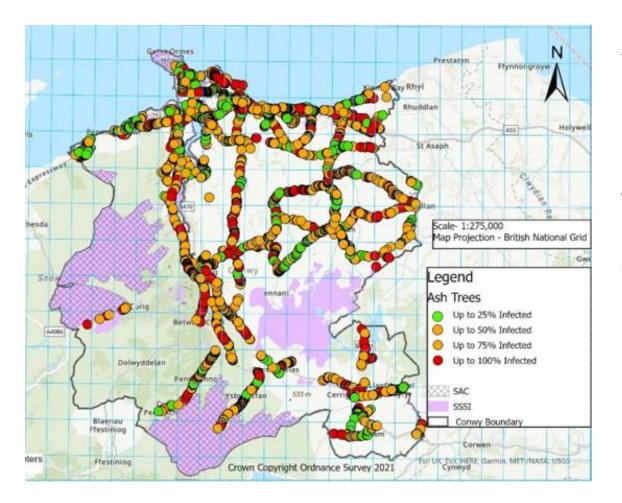

#### **Results – Spatial Survey Analysis**

Overlaid with environmental data

- SSSI
- SAC

# **Prioritisation - Early Mitigation – Trees SSSI/SAC**

| Quantity by Degree ADB                                                 |    |    |  |  |  |  |  |
|------------------------------------------------------------------------|----|----|--|--|--|--|--|
| Degree of Dieback No. Trees within SSSI Area No. Trees within SAC Area |    |    |  |  |  |  |  |
| Up to 25%                                                              | 17 | 8  |  |  |  |  |  |
| Up to 50%                                                              | 41 | 9  |  |  |  |  |  |
| Up to 75%                                                              | 13 | 3  |  |  |  |  |  |
| Up to 100%                                                             | 2  | 0  |  |  |  |  |  |
| Total                                                                  | 73 | 20 |  |  |  |  |  |

| Special Designation Location                | Quantity of Trees with ADB |  |  |
|---------------------------------------------|----------------------------|--|--|
| Afon Llugwy                                 | 1                          |  |  |
| Cae'r Felin                                 | 1                          |  |  |
| Creigiau Rhiwledyn / Little Ormes Head      | 5                          |  |  |
| Creuddyn                                    | 15                         |  |  |
| Creuddyn Peninsula Woods                    | 7                          |  |  |
| Eryri                                       | 2                          |  |  |
| Fairy Glen Woods                            | 6                          |  |  |
| Gwydir Forest Mines                         | 6                          |  |  |
| Llanddulas Limestone and Gwrych Castle Wood | 11                         |  |  |
| Mwyngloddiau a Chreigiau Gwydyr             | 6                          |  |  |
| Mynydd Marian                               | 14                         |  |  |
| Pen y Gogarth / Great Ormes Head            | 14                         |  |  |
| Sychnant Pass                               | 3                          |  |  |
| Ty'n y Ffordd Quarry                        | 2                          |  |  |
| Total No. Trees                             | 93                         |  |  |