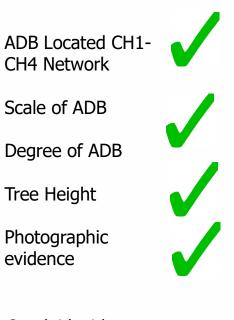

# **Mott's Survey Technology**

| Network   | Length Surveyed | Overall Highway | Overall Survey |
|-----------|-----------------|-----------------|----------------|
| Hierarchy | (km)            | Network         | Coverage %     |
| CHSR      | 0               | 4               | 0%             |
| CH1       | 41              | 41              | 100%           |
| CH2       | 100             | 100             | 100%           |
| CH3       | 192             | 192             | 100%           |
| CH4       | 153             | 153             | 100%           |
|           |                 |                 |                |

In just 1 season – 30% Highway Network Surveyed