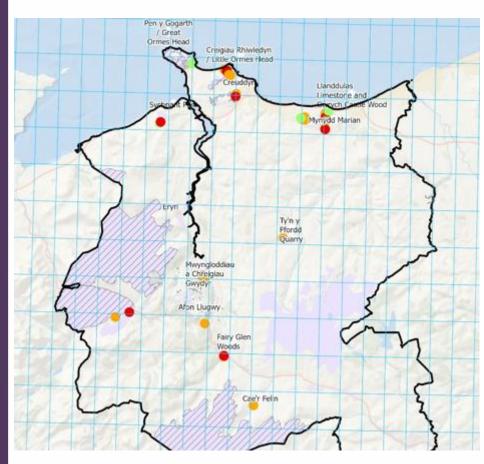

| Special Designation Location                | Quantity of Trees with ADB |  |  |
|---------------------------------------------|----------------------------|--|--|
| Afon Llugwy                                 | 1                          |  |  |
| Cae'r Felin                                 | 1                          |  |  |
| Creigiau Rhiwledyn / Little Ormes Head      | 5                          |  |  |
| Creuddyn                                    | 15                         |  |  |
| Creuddyn Peninsula Woods                    | 7                          |  |  |
| Eryri                                       | 2                          |  |  |
| Fairy Glen Woods                            | 6                          |  |  |
| Gwydir Forest Mines                         | 6                          |  |  |
| Llanddulas Limestone and Gwrych Castle Wood | 11                         |  |  |
| Mwyngloddiau a Chreigiau Gwydyr             | 6                          |  |  |
| Mynydd Marian                               | 14                         |  |  |
| Pen y Gogarth / Great Ormes Head            | 14                         |  |  |
| Sychnant Pass                               | 3                          |  |  |
| Ty'n y Ffordd Quarry                        | 2                          |  |  |
| Total No. Trees                             | 93                         |  |  |