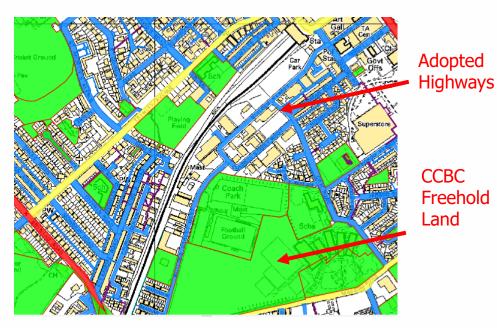

# Scale - Too big

- 1669km Highway Network
- >11 million m2 of CCBC Land
- >17 million m2 of adopted highways