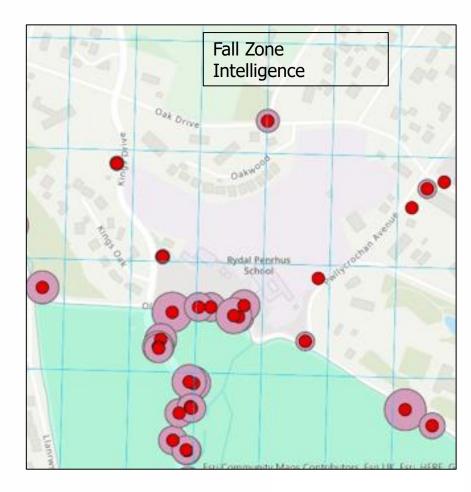

# **Prioritisation - Risk Based Approach – Fall Zones**

Identify Network Sections with greatest volume of dangerous trees

| Network<br>Section | No. Trees Up to<br>and >75% ADB |
|--------------------|---------------------------------|
| B5106/99647        | 48                              |
| B5113/01766        | 33                              |
| B5113/99646/10     | 28                              |
| B5106/06421        | 19                              |
| A548/06419/20      | 15                              |
| B5113/99646/30     | 14                              |
| B4407/06420/30     | 12                              |
| A543/06477/20      | 11                              |
| A547/02258/35      | 11                              |
| B5113/06428        | 11                              |
| C/05403/10         | 11                              |
| C/05490            | 11                              |
| U/01803/20         | 11                              |