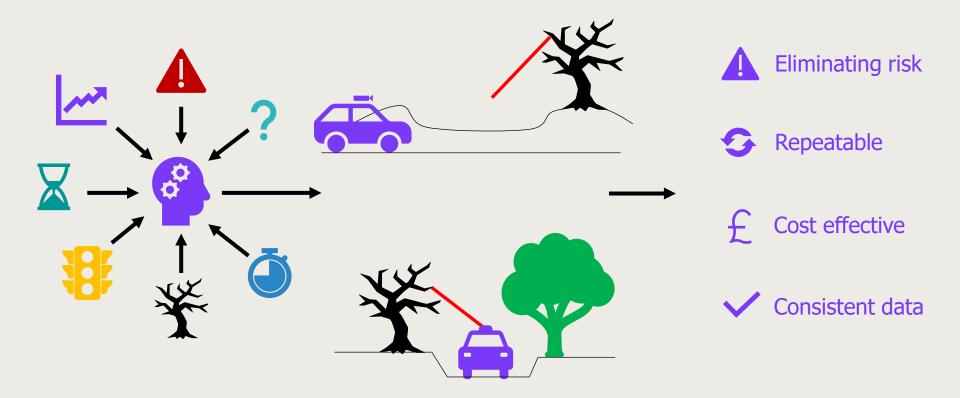

# **Challenges with ground surveys**

Are we keeping pace with the disease?

System designed to be repeatable and cost-effective to keep pace with disease

### **Ground surveys vs Moata Ash Dieback**

2 years of ground survey data vs two weeks of driven data collection

Colwyn Bay

Rhyl

Bangor

#### **Ground surveys vs Moata Ash Dieback**

2 years of ground survey data vs two weeks of driven data collection

Colwyn Bay

Bangor

Estimated £60k to £180k Traffic management savings

Rhyl

"To survey the high amenity highway network in a couple of months without this technology would have been impossible"