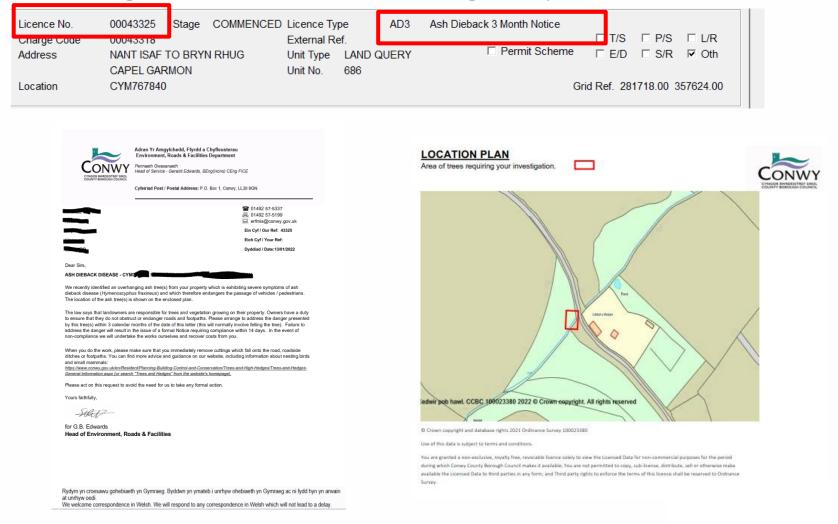

# **Operational Impacts**

- Operational phase started before the strategic planning completed
- 68.7km of highway network treated
- 554 areas of high risk trees removed
- Quantified condition data provided by the inspection technology enabled targeted resources at the highest risk areas
- In parallel, early identification of trees in their infancy of the disease, in SSSI/SAC
  - better intervention = adoption of compensatory mitigation measures
  - reduce potential future impacts against biodiversity and ecosystems