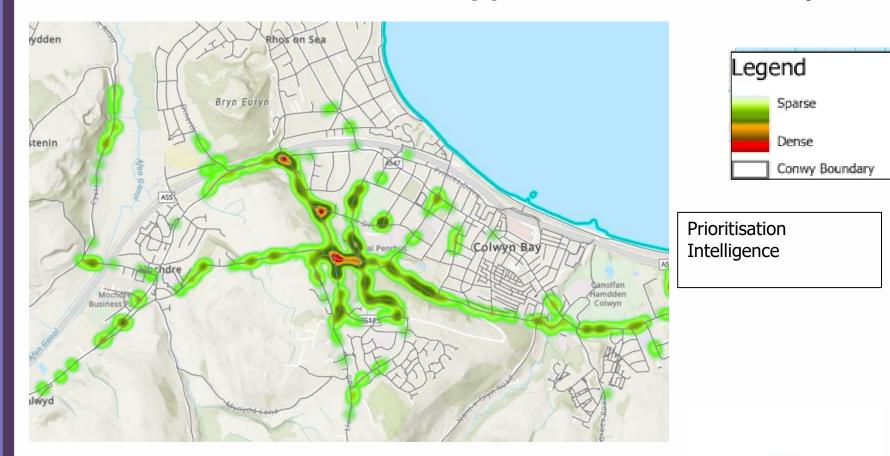

| 625.75                  | 325          | 1039           | 267          | 23         | £ 1,034,990.50                                         |
|                    | Total No. Trees       |                                  | 1061                    | 2863         | 731            | 144          |            |                                                        |
|                    | Total (               | Cost                             |                         | £ 343,835.65 | £ 1,016,984.10 | £ 258,723.42 | £35,338.79 | £ 1,654,881.95                                         |

• Condition & Height data enabled us to calculate short, medium and long term risks and costs associated with managing ADB



#### **Prioritisation - Risk Based Approach – Tree Density**





# **Prioritisation - Risk Based Approach – Fall Zones**

Identify Network Sections with greatest volume of dangerous trees

| Network<br>Section | No. Trees Up to<br>and >75% ADB |
|--------------------|---------------------------------|
| B5106/99647        | 48                              |
| B5113/01766        | 33                              |
| B5113/99646/10     | 28                              |
| B5106/06421        | 19                              |
| A548/06419/20      | 15                              |
| B5113/99646/30     | 14                              |
| B4407/06420/30     | 12                              |
| A543/06477/20      | 11                              |
| A547/02258/35      | 11                              |
| B5113/06428        | 11