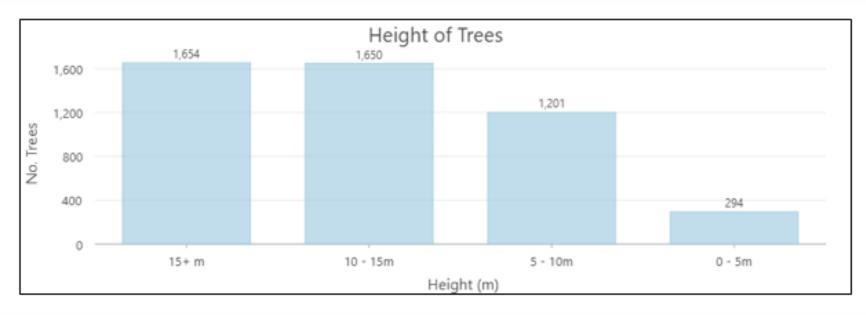

# **Data Analysis**

- Survey data picked up height of trees
- Allowing us to understand technical requirements to deal with trees

#### **Cost – Actual Cost Forecast**

|                    |                       | Average                          | Average                 |              | Degree of D    | lieback      |            |                                                        |
|--------------------|-----------------------|----------------------------------|-------------------------|--------------|----------------|--------------|------------|--------------------------------------------------------|
| Height of<br>Trees | Average<br>Daily Cost | No. Trees<br>Removed<br>Day Rate | Cost per<br>Tree<br>(£) | Up to 25%    | Up to 50%      | Up to 75%    | Up to 100% | Total Costs Ra <del>v</del><br>Survey Inventory<br>(£) |
| 0-5m               | 1960                  | 35                               | 56                      | 69           | 165            | 40           | 20         | £ 16,464.00                                            |
| 5-10m              | 1960                  | 27                               | 72.59259                | 300          | 672            | 180          | 49         | £ 87,183.70                                            |
| 10-15m             | 2503                  | 8                                | 312.875                 | 367          | 987            | 244          | 52         | £ 516,243.75                                           |
| 15m+               | 2503                  | 4                                | 625.75                  | 325          | 1039           | 267          | 23         | £ 1,034,990.50                                         |
|                    | Total No. Trees       |                                  | 1061                    | 2863         | 731            | 144          |            |                                                        |
|                    | Total (               | Cost                             |                         | £ 343,835.65 | £ 1,016,984.10 | £ 258,723.42 | £35,338.79 | £ 1,654,881.95                                         |

• Condition & Height data enabled us to calculate short, medium and long term risks and costs associated with managing ADB