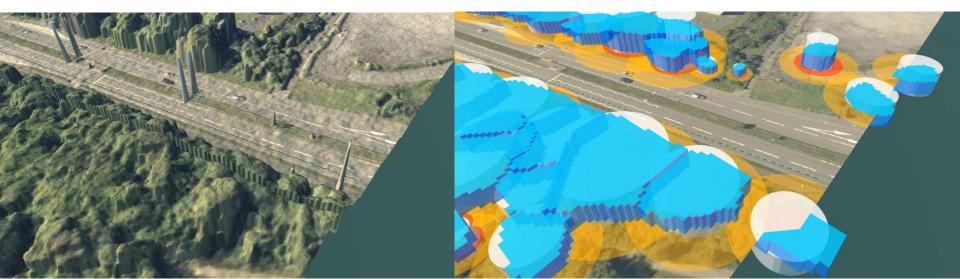

lArea                | 144                            |  |  |  |
| Ownership               | Private                        |  |  |  |
| Final_path              | \\gb010587mm\ash_dev\data\data |  |  |  |
| Coincident Conwy Record | No                             |  |  |  |
| Conwy Record ID         | <null></null>                  |  |  |  |
| NEAR_FID                | 98809                          |  |  |  |
| NEAR_DIST               | 0                              |  |  |  |
| Auto Apply              | Apply Cancel                   |  |  |  |
| Catalog Modify Features | Attributes                     |  |  |  |

Copyright © 1995–2022 Esri.

# Limitations

 Limited to what is visible from the highway Ash Tree

Multiple trunks close together

#### **Validating Height and Location**





### **Part of a Wider Solution**

Current capabilities represent a first step



# Ash Dieback in Conwy

Sophie Birchall-Rogerson

**CCBC ADB Project Manager** 



#### **Conwy's Journey**

2018 – ADB discovered

Most populous tree across North Wales

Scale????

Threat???

Cost???







### **Existing Data**

| Summary Details Attribute<br>Address CHAPEL STR<br>Location CHAPEL STR<br>Unit Type TREE<br>Chainage 0.00<br>Exp.Code |                                       | vey Index Groups Objects<br>Section CCBC C/01156<br>XSP Chainage Display Address<br>Grid Ref. 278010.72 382426.07<br>Plan No. | Pretty Good<br>Asset Inventory?            |
|-----------------------------------------------------------------------------------------------------------------------|------------------------------