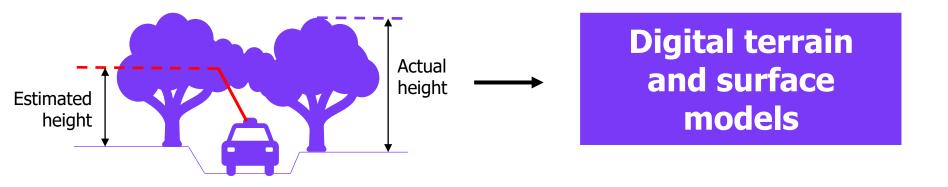

#### **Validating Height and Location**

# **Data Analysis**

- Survey data picked up height of trees
- Allowing us to understand technical requirements to deal with trees