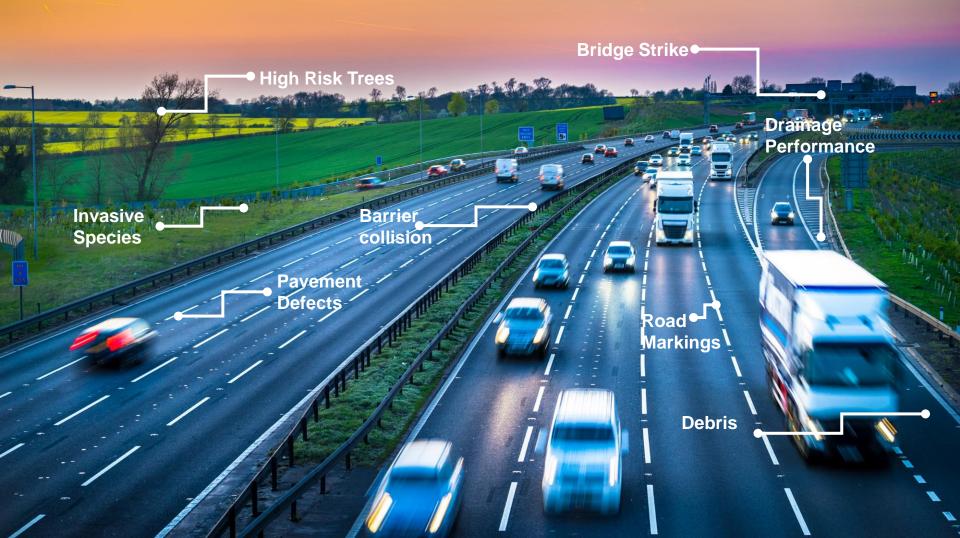

# Scale - Too big

- 1669km Highway Network
- >11 million m2 of CCBC Land
- >17 million m2 of adopted highways

# **Timescales - Worrying**

High risk of falling onto public areas - highways/ parks/ playgrounds/ schools