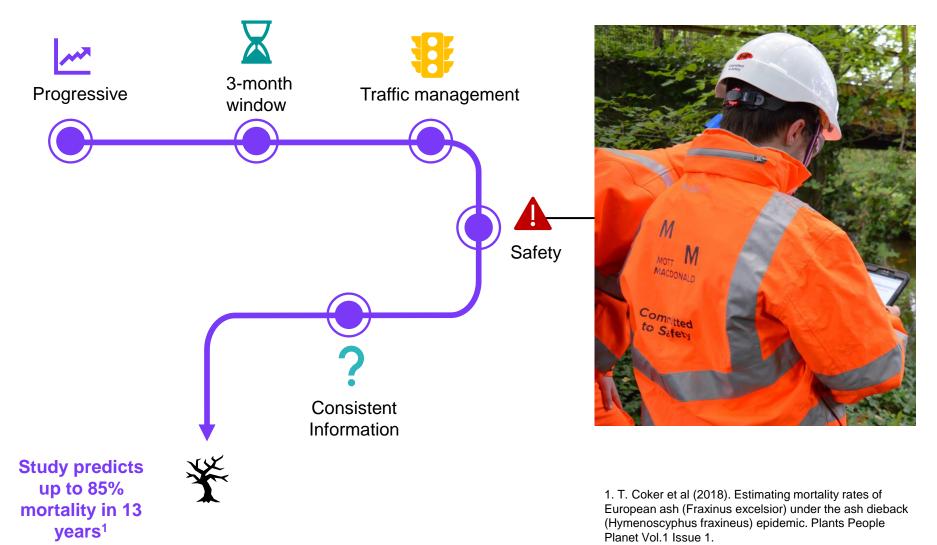

# **Challenges with ground surveys**

Are we keeping pace with the disease?

System designed to be repeatable and cost-effective to keep pace with disease

# **Timescales - Worrying**

High risk of falling onto public areas - highways/ parks/ playgrounds/ schools