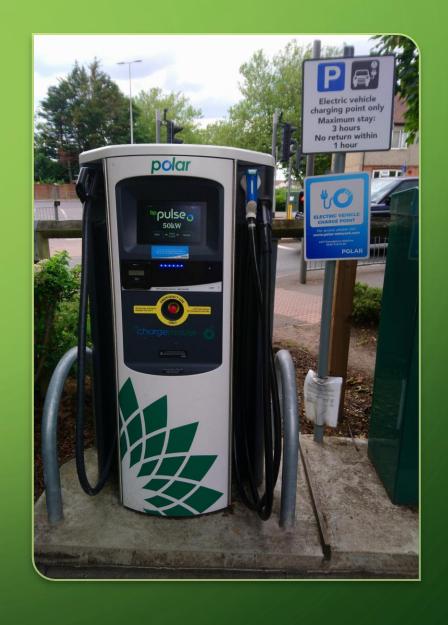

## INFASTRUCTURE

- Locations / Connections
- How Many / Type / Need
- Cost / Funding
- Maintenance / Lifespan
- Power Supply
- Speed of Technology