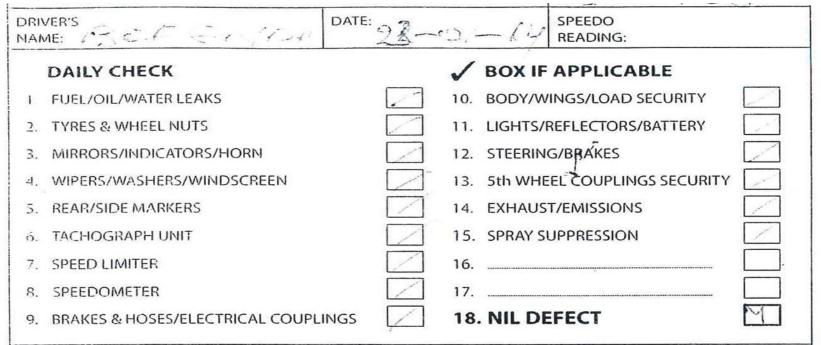

# My hot topics

- Flag of convenience transport managers
- Refresher training
- Missing mileage
- Working time/driving time confusion
- Driver defect reporting
- Intelligent use of regular safety checks
- Driver CPC
- Key role of TM