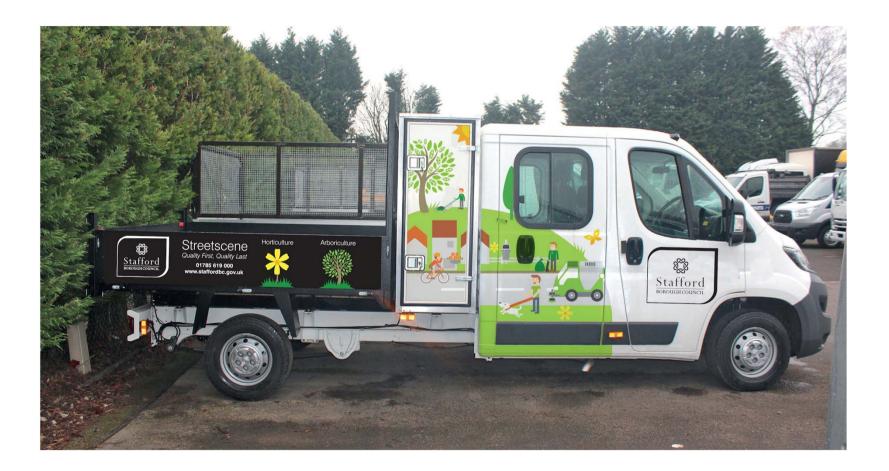

# Matching Quality of Performance to Service Resources

Phil Gammon – Group Manager Streetscene

### **Streetscene - Drivers for change**

- Unproductive travelling time
- Reactive rather than proactive
- Levels of supervision

Stafford BOROUGH COUNCIL

- Inconsistent terms and conditions
- Lack of succession planning
- No knowledge of our customer
- Varying levels of service delivery



## In the Beginning...

Stafford BOROUGH COUNCIL





### Streetscene

- 4 Area Teams
- 1 Arboricultural Team
- 1 Horticultural Team







#### **Customer Insight**





- Benefits Tracker
- Innovation

858 Stafford BOROUIGH COUNCIL

- Performance
- Customer
  Feedback













## Infographic





## Branding





### **Getting it Right for the Customer**

Brilliant service, Stafford and surrounding areas kept clean and litter free. Friendly staff. Good quality of job being delivered. Good job all round.

I think that your staff are all very friendly and polite. I have had issues in the past and have always found them to be a very approachable with a great can do attitude. Your team that work In the town are great. We are very pleased with the cutting of the green by our house.

It has improved in the last 2 years. Great guys!

Very clean and tidy town. I think Streetscene are a great asset to the town providing a brilliant service. They have a presence in the town and you never have to look far to see a member of the team. Brilliant job.

## **Community Action**

Altogether Better

Ê

Stafford