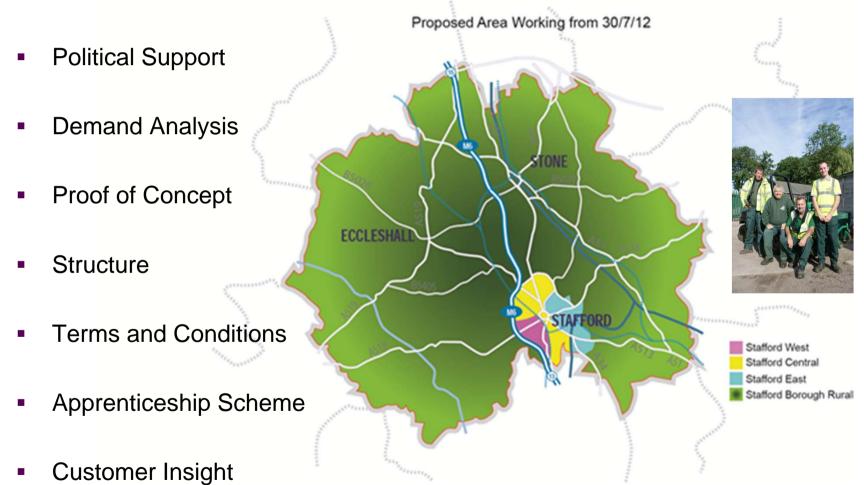

### **Streetscene - Drivers for change**

- Unproductive travelling time
- Reactive rather than proactive
- Levels of supervision

Stafford BOROUGH COUNCIL

- Inconsistent terms and conditions
- Lack of succession planning
- No knowledge of our customer
- Varying levels of service delivery

### Streetscene

- 4 Area Teams
- 1 Arboricultural Team
- 1 Horticultural Team