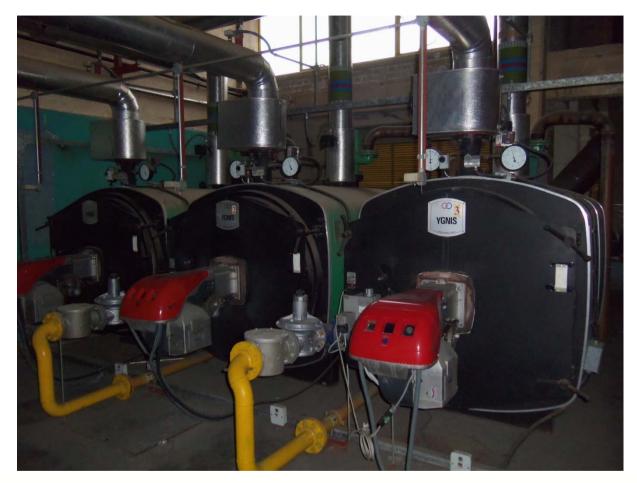

# Maximising the Potential

| Project         | Net income (annual)  |
|-----------------|----------------------|
| Solar farm      | £100k                |
| Domestic PV     | £800k                |
| Biomass         | £40k                 |
| Non-domestic PV | £35k                 |
| TOTAL           | Nearly £1m per annum |