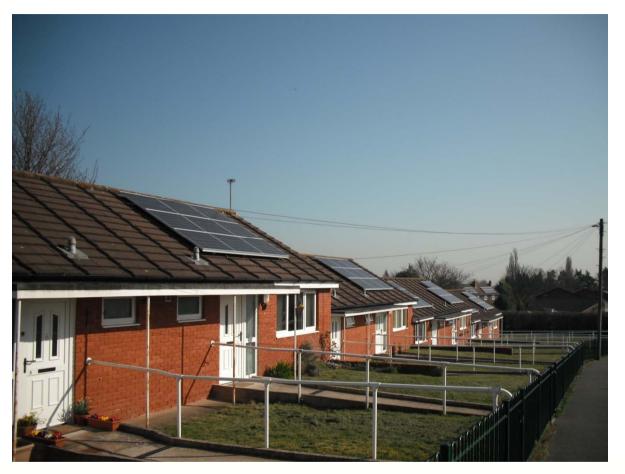

#### Our assets

- Land
- Buildings
- Houses

# Maximising the Potential

| Project         | Net income (annual)  |
|-----------------|----------------------|
| Solar farm      | £100k                |
| Domestic PV     | £800k                |
| Biomass         | £40k                 |
| Non-domestic PV | £35k                 |
| TOTAL           | Nearly £1m per annum |