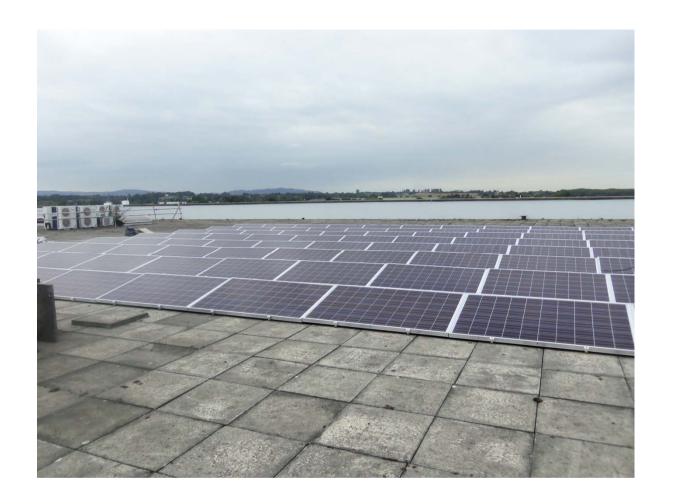

#### Our assets

- Land
- Buildings
- Houses

# Maximising the Potential

| Project         | Net income (annual)  |
|-----------------|----------------------|
| Solar farm      | £100k                |
| Domestic PV     | £800k                |
| Biomass         | £40k                 |
| Non-domestic PV | £35k                 |
| TOTAL           | Nearly £1m per annum |