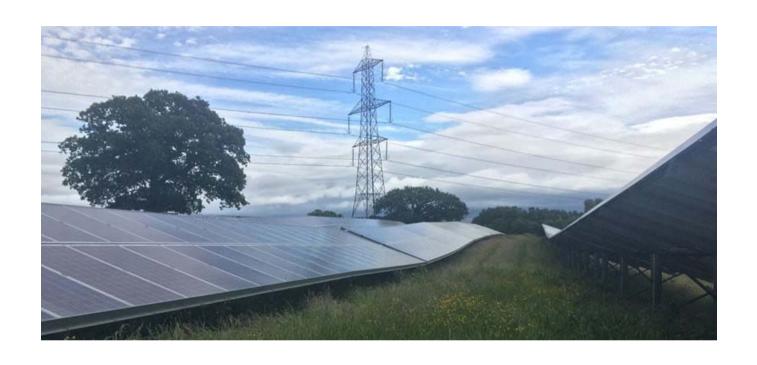

# Maximising the Potential

| Project         | Net income (annual)  |
|-----------------|----------------------|
| Solar farm      | £100k                |
| Domestic PV     | £800k                |
| Biomass         | £40k                 |
| Non-domestic PV | £35k                 |
| TOTAL           | Nearly £1m per annum |