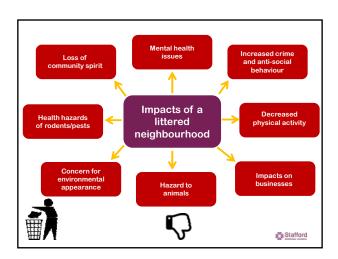

#### Evidence we needed:

Public Perception- how clean, and how do we compare?

Number of FPN's served?

How clean are our streets?

Where are our bins?

How full are our bins?

How much is it costing us?

What are we doing about the problem?