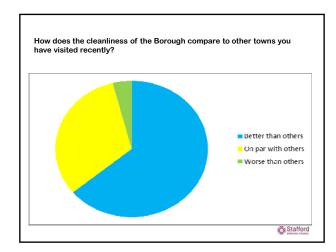

#### Evidence we needed:

Public Perception- how clean, and how do we compare?

Number of FPN's served?

How clean are our streets?

Where are our bins?

How full are our bins?

How much is it costing us?

What are we doing about the problem?