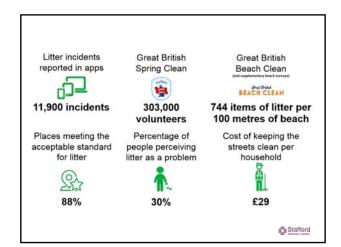

#### Evidence we needed:

Public Perception- how clean, and how do we compare?

Number of FPN's served?

How clean are our streets?

Where are our bins?

How full are our bins?

How much is it costing us?

What are we doing about the problem?