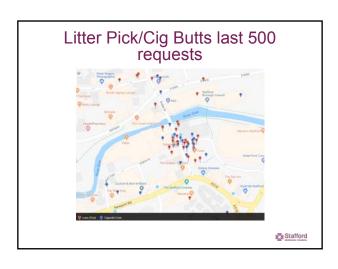

#### Evidence we needed:

Public Perception- how clean, and how do we compare?

Number of FPN's served?

How clean are our streets?

Where are our bins?

How full are our bins?

How much is it costing us?

What are we doing about the problem?