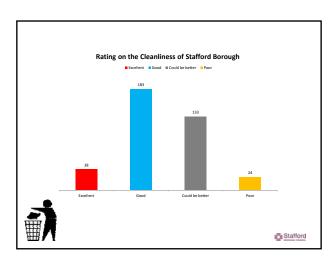

#### Evidence we needed:

Public Perception- how clean, and how do we compare?

Number of FPN's served?

How clean are our streets?

Where are our bins?

How full are our bins?

How much is it costing us?

What are we doing about the problem?