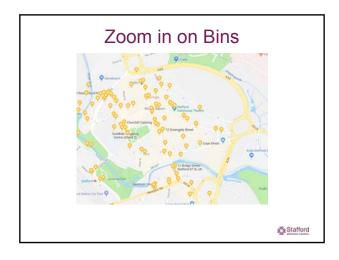

#### Evidence we needed:

Public Perception- how clean, and how do we compare?

Number of FPN's served?

How clean are our streets?

Where are our bins?

How full are our bins?

How much is it costing us?

What are we doing about the problem?