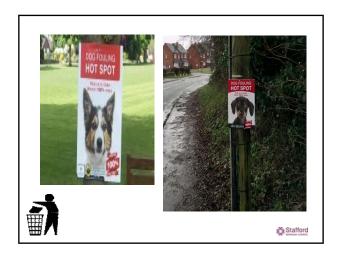

# **Stafford Borough Council Litter**

Campaign
Phase 2
Main areas of the campaign:

**❖** Education/Awareness ❖ Proportionate Enforcement ❖Binfrastructure

8 Stafford