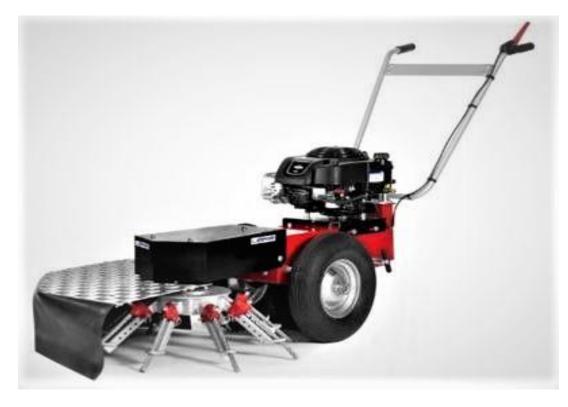

## Street Weeder with Honda engine.

The solid frame in connection with the powerful Honda engine, the big wheels and the handlebar allows vibration-free working over a long time with hardly noticeable lateral forces. The brushes are individually adjustable. If wear occurs, the brushes can be pushed back by the quick-change

system without tools. A splash guard protects against flying stones and damages. The brush head can be adjusted in the inclination. The handlebar is foldable and height adjustable without tools. It can also be pivoted to the side. The eight braided steel wires remove moss and weeds from hard surfaces without the use of chemicals or thermal treatment. Due to a balanced distribution of weight and large wheels, the weed brush offers excellent agility. Vibrations and lateral forces are minimized by the combination of a stable frame with large wheels and steering boom.