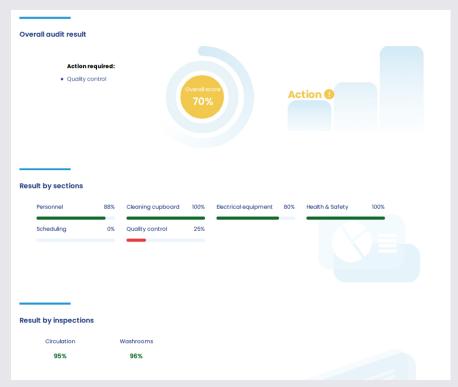

January 2024 site walks
- March 2024 trials start
  - Numatic

# Numatic



- January 2024 site walks
- March 2024 trials start
  - Numatic
  - Birkin





- January 2024 site walks
- March 2024 trials start
  - Numatic
  - Birkin
  - Orion Eco Solutions





- January 2024 site walks
- March 2024 trials start
  - Numatic
  - Birkin
  - Orion Eco Solutions
  - Killis





- January 2024 site walks
- March 2024 trials start
  - Numatic
  - Birkin
  - Orion Eco Solutions
  - Killis
  - Diversey





- January 2024 site walks
- March 2024 trials start
  - Numatic
  - Birkin
  - Orion Eco Solutions
  - Killis
  - Diversey
  - Karcher





#### The checks

A range of testing is being employed

- Cleaning Audits
- Biological swabs
- Air quality





#### Shown as

% change on quality standards







#### Shown as

Biological results pre and post trial







#### Shown as

Air quality checks pre and post trial





#### Shown as

Cleaning operative feedback





#### Shown as

Site management feedback





# The report

To be completed following all the results and feedback from the trials





# Any questions?