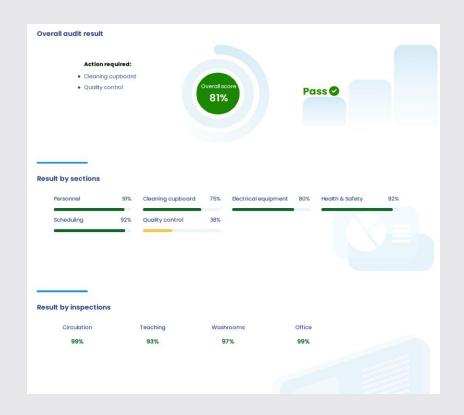

nuary 2024 site walks
- March 2024 trials start
  - Numatic

# Numatic



- January 2024 site walks
- March 2024 trials start
  - Numatic
  - Birkin





- January 2024 site walks
- March 2024 trials start
  - Numatic
  - Birkin
  - Orion Eco Solutions





- January 2024 site walks
- March 2024 trials start
  - Numatic
  - Birkin
  - Orion Eco Solutions
  - Killis





- January 2024 site walks
- March 2024 trials start
  - Numatic
  - Birkin
  - Orion Eco Solutions
  - Killis
  - Diversey





- January 2024 site walks
- March 2024 trials start
  - Numatic
  - Birkin
  - Orion Eco Solutions
  - Killis
  - Diversey
  - Karcher





#### The checks

A range of testing is being employed

- Cleaning Audits
- Biological swabs
- Air quality





#### Shown as

% change on quality standards







#### Shown as

Biological results pre and post trial







#### Shown as

Air quality checks pre and post trial





#### Shown as

Cleaning operative feedback





#### Shown as

Site management feedback





# The report

To be completed following all the results and feedback from the trials





# Any questions?