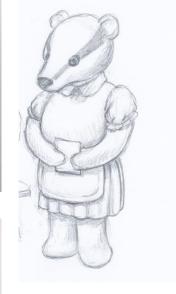

#### Dear Mum Garden

CRYFACH STRONGER FAIRER GWYRDDACH GREENER

- Dear Mum concept from Alan Fairchild of Columbaria Co
- Aimed at Children
- Story of Dora Mouse understanding loss and Grief