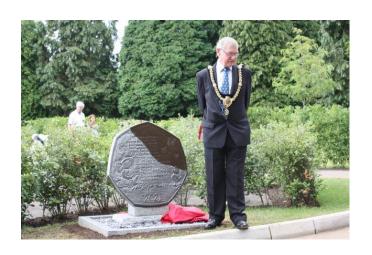

Grieving Spaces?

CRYFACH STI TECACH FAI GWYRDDACH GR





- What do we provide now and why?
- Gardens of Remembrance
- Sensory Gardens
- Book of Remembrance
- Memorial Options
- A Place to Scatter Ashes
- Generate Revenue
- What do the public want?









#### Dear Mum Garden

CRYFACH STRONGER FAIRER GWYRDDACH GREENER



- Dear Mum concept from Alan Fairchild of Columbaria Co
- Aimed at Children
- Story of Dora Mouse understanding loss and Grief







# Dear Mum – Concept













Sem gray control words and extent







# Dear Mum – Concept













# Site Preparations













## Site Works



















 $\hbox{\it\#Working} For Cardiff$ #WorkingForYou



### Site Works













### Site Works

















### Interactive Areas













# Opening













#### Feedback





- Extremely Positive
- Widely Used
- Community Resource Schools & Bereavement Groups
- Personal and Safe Area
- New Project New Charity



#### Dear Mum Video

https://www.youtube.com/watch?v=fOKEEGPDfwc

### Thank You