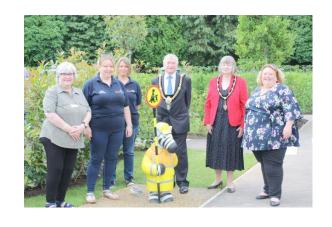

# Opening

#### Feedback

- Extremely Positive
- Widely Used
- Community Resource Schools & Bereavement Groups
- Personal and Safe Area
- New Project New Charity