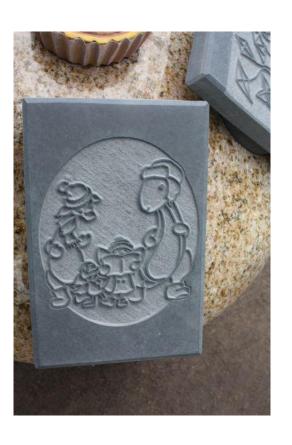

#### Dear Mum Garden

CRYFACH STRONGER FAIRER GWYRDDACH GREENER

- Dear Mum concept from Alan Fairchild of Columbaria Co
- Aimed at Children
- Story of Dora Mouse understanding loss and Grief