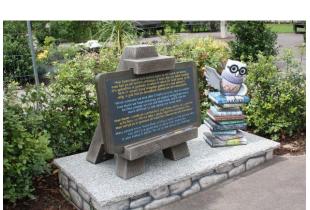

#### Dear Mum Garden

CRYFACH STRONGER FAIRER GWYRDDACH GREENER

- Dear Mum concept from Alan Fairchild of Columbaria Co
- Aimed at Children
- Story of Dora Mouse understanding loss and Grief

# Dear Mum – Concept

Sem gray control words and extent

# Dear Mum – Concept