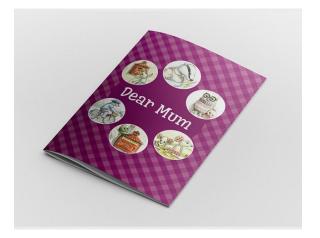

#### Dear Mum Garden

CRYFACH STRONGER FAIRER GWYRDDACH GREENER

- Dear Mum concept from Alan Fairchild of Columbaria Co
- Aimed at Children
- Story of Dora Mouse understanding loss and Grief

# Dear Mum – Concept

Sem gray control words and extent

# Dear Mum – Concept