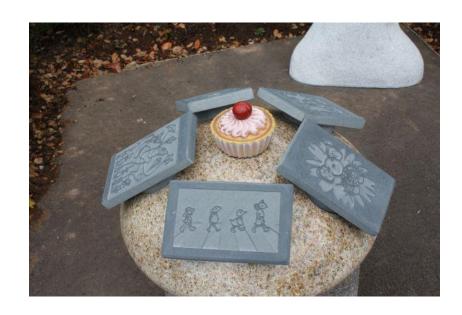

#### Dear Mum Garden

CRYFACH STRONGER FAIRER GWYRDDACH GREENER

- Dear Mum concept from Alan Fairchild of Columbaria Co
- Aimed at Children
- Story of Dora Mouse understanding loss and Grief

### Interactive Areas