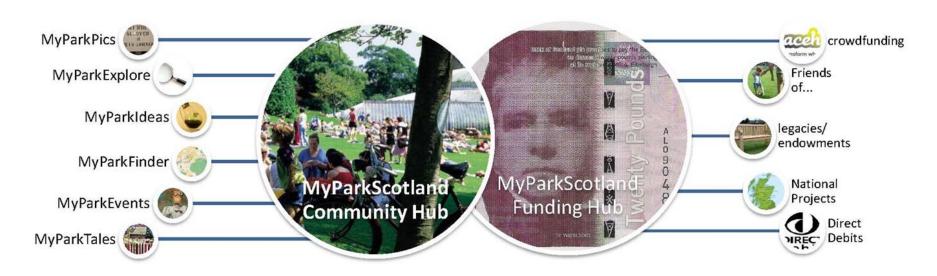

## We Wanted a ....

- web-based and social media platform
- mechanism for supporting individual & business giving
- crowdfunding to support park improvement projects
   & activities
- gift-aid to create an Endowment Fund
- one-stop parks information portal and interactive hub – information about parks, events and activities

The Community Hub

The Funding Hub