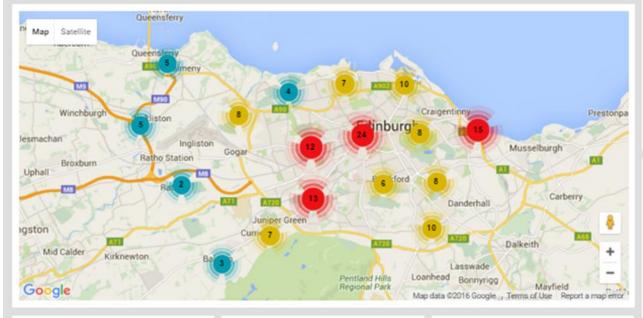

#### **Explore** Parks

Use the Search Area below to find the park you are looking for either by entering the park name or using the drop down options.

To start your search again first click the Clear button below.

| Park name:        |   |
|-------------------|---|
| Area:             |   |
| Edinburgh         | • |
| Postcode:         |   |
| select Postcode   | • |
| Facilities:       |   |
| select Facilities | • |

Abercorn Park

Allison Park

Atholl Crescent