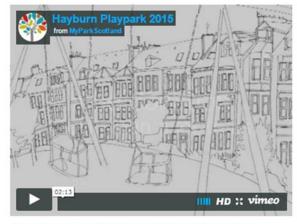

#### Mini Orchard for Hayburn Park

#### This project is to improve: Hayburn Park, Glasgow

A mini orchard will enhance the natural features of the park and an interesting and stimulating area for natural play.

Hayburn Playpark 2015 from MyParkScotland on Vimeo.

#### £597 Raised Target £550.00 O days to go