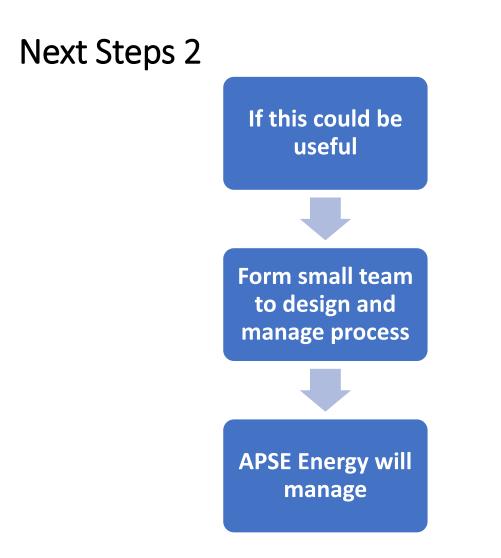

### Next Steps 1

 Speak/email me or Phil Brennan to say useful or not

 Speak/email me or Phil Brennan to say if you are happy to work with us and/or participate.