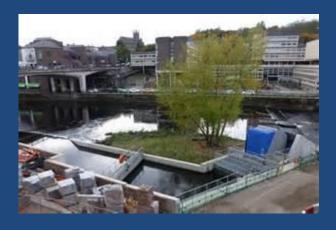

### The Hydro

100 kW Archimedes.
Generates 496, 000 kWh of p.a.
Equivalent to 113 UK homes
Income generation £126,000 p.a.
Maintenance costs £13,000 p.a.
CO2 emissions saving of 248,000 kg
Grid connection only
Private wire to neighbouring leisure centre programmed for this year.

Part of the scheme