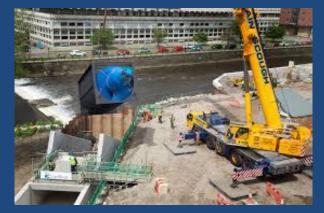

### The Hydro

100 kW Archimedes.
Generates 496, 000 kWh of p.a.
Equivalent to 113 UK homes
Income generation £126,000 p.a.
Maintenance costs £13,000 p.a.
CO2 emissions saving of 248,000 kg
Grid connection only
Private wire to neighbouring leisure centre programmed for this year.

Part of the scheme