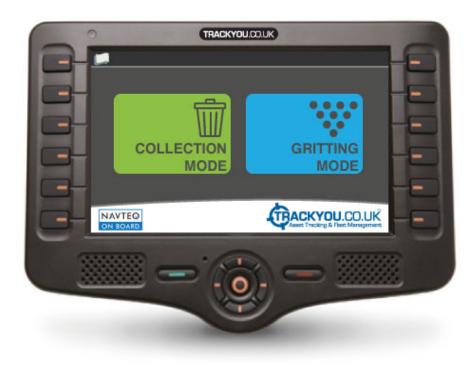

#### The Driver Selects Operational Task

Once the mode has been selected the driver can choose the round he wishes to drive

The 4 closest pickups to the vehicle's current location will be displayed in the list

As collections are made they are selected from the list and marked as collected or missed

The next time the round is driven each collection will display the last time it was collected