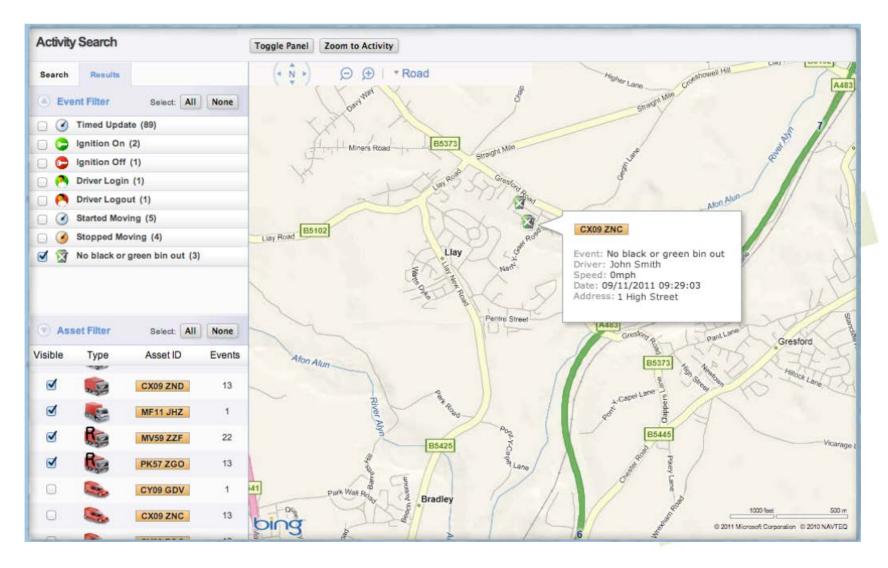

- Trackyou's WRU is installed onto vehicles & linked directly to our tracking unit.
- Client selects a range of events they would like to monitor via the F Key options.

| × | No black or green bin                                                     |
|---|---------------------------------------------------------------------------|
| Ū | Wrong bin                                                                 |
| ? | Wrong items in bin                                                        |
|   | Unable to empty black bin                                                 |
| 0 | Blocked access for assisted collection                                    |
| 6 | Blocked access for whole street                                           |
|   |                                                                           |
|   |                                                                           |
| × | Recycling - No box or sack                                                |
| × | Recycling - No box or sack<br>Recycling - Extra box delivered             |
| _ |                                                                           |
| Ŧ | Recycling - Extra box delivered                                           |
| Ŧ | Recycling - Extra box delivered<br>Recycling - Wrong items in box or sack |

- Information from the WRU is displayed in real time on the main user interface.
- A detailed report is provided which includes all event types ordered by type, vehicle and location.
- Glasgow City Council have developed the system further to include route information.