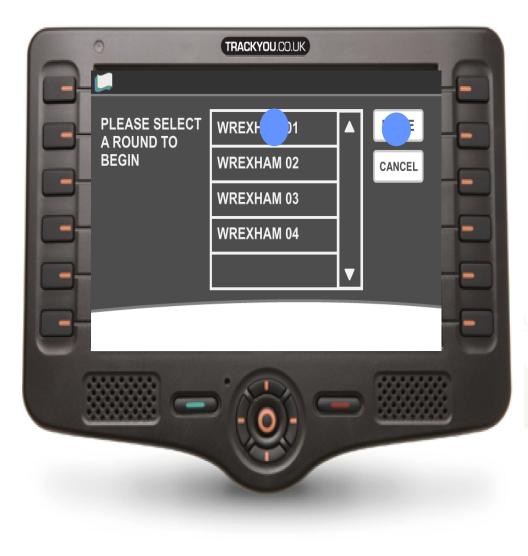

#### The Driver Selects Operational Task

Once the mode has been selected the driver can choose the round he wishes to drive

The 4 closest pickups to the vehicle's current location will be displayed in the list