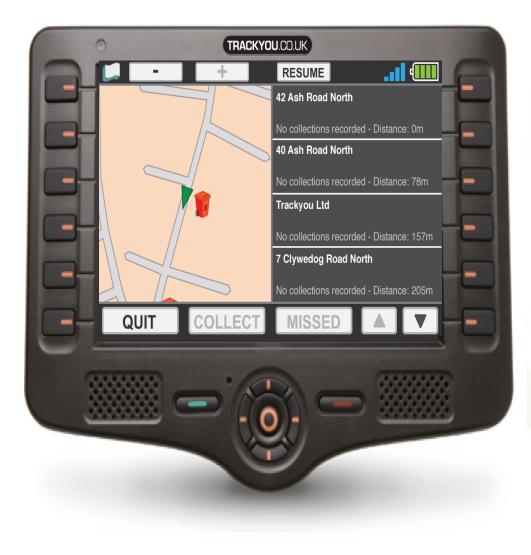

#### The Driver Selects Operational Task

Once the mode has been selected the driver can choose the round he wishes to drive

The 4 closest pickups to the vehicle's current location will be displayed in the list

As collections are made they are selected from the list and marked as collected or missed

The next time the round is driven each collection will display the last time it was collected