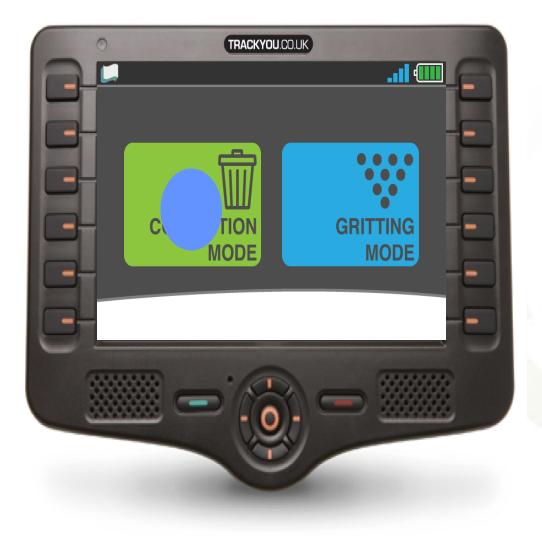

#### The Driver Selects Operational Task

Once the mode has been selected the driver can choose the round he wishes to drive

The 4 closest pickups to the vehicle's current location will be displayed in the list