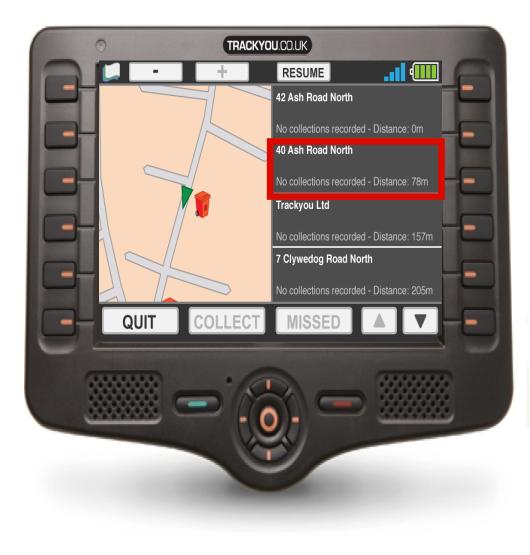

As collections are made they are selected from the list and marked as collected or missed

The next time the round is driven each collection will display the last time it was collected