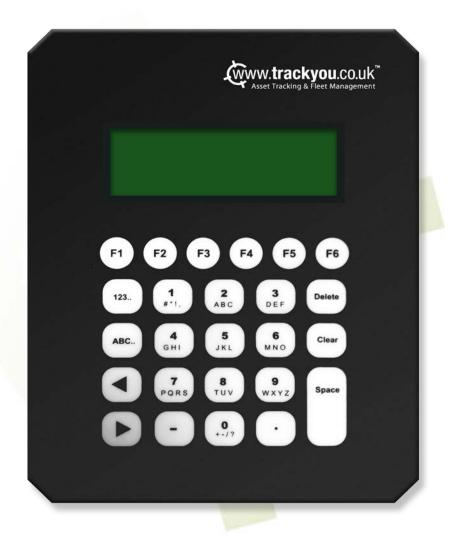

- Trackyou's WRU is installed onto vehicles & linked directly to our tracking unit.
- Client selects a range of events they would like to monitor via the F Key options.

| × | No black or green bin                                                     |
|---|---------------------------------------------------------------------------|
| Ū | Wrong bin                                                                 |
| ? | Wrong items in bin                                                        |
|   | Unable to empty black bin                                                 |
| 0 | Blocked access for assisted collection                                    |
| 6 | Blocked access for whole street                                           |
|   |                                                                           |
|   |                                                                           |
| × | Recycling - No box or sack                                                |
| × | Recycling - No box or sack<br>Recycling - Extra box delivered             |
| _ |                                                                           |
| Ŧ | Recycling - Extra box delivered                                           |
| Ŧ | Recycling - Extra box delivered<br>Recycling - Wrong items in box or sack |