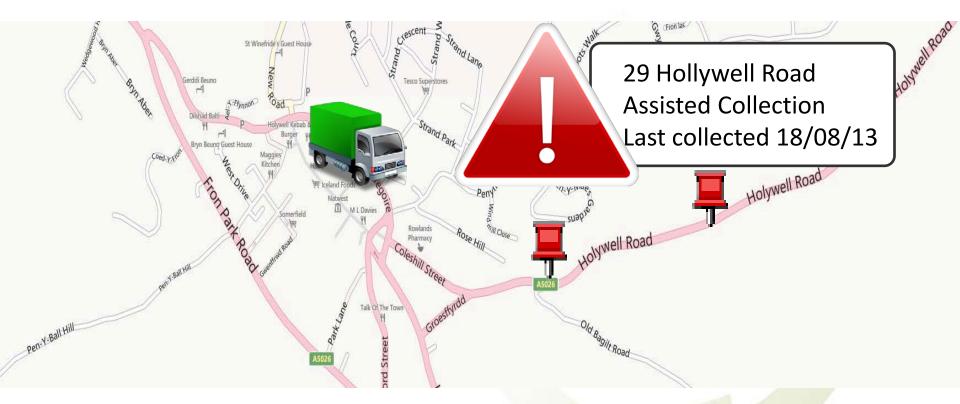

As collections are made they are selected from the list and marked as collected or missed

The next time the round is driven each collection will display the last time it was collected