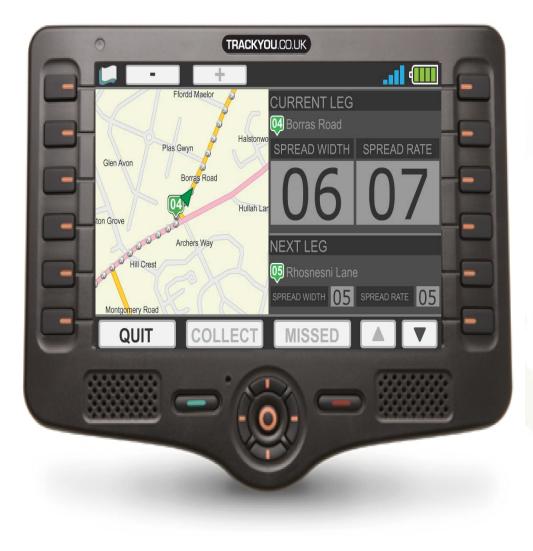

|  |
|                                                                                                                                                                                                                                                                                                      |                                 |                                                                                                  |  |





### **Geoflag - Features**

Fully encrypted data sent live to and from the device

The creation and management of rounds through the existing Trackyou interface

Automatic synchronisation of collection rounds between the terminal and Trackyou system over the air

Enhanced reporting and data for collections

Future Integration with CRM Systems













The route will appear with directions and gritting instructions displayed on-screen







#### **Any Questions?**