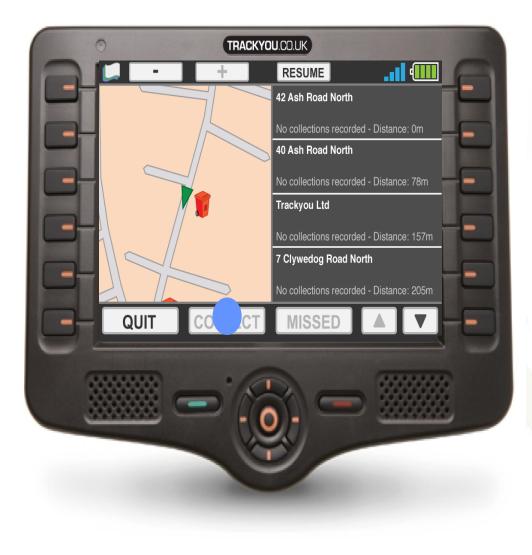

#### The Driver Selects Operational Task

Once the mode has been selected the driver can choose the round he wishes to drive

The 4 closest pickups to the vehicle's current location will be displayed in the list

As collections are made they are selected from the list and marked as collected or missed

The next time the round is driven each collection will display the last time it was collected