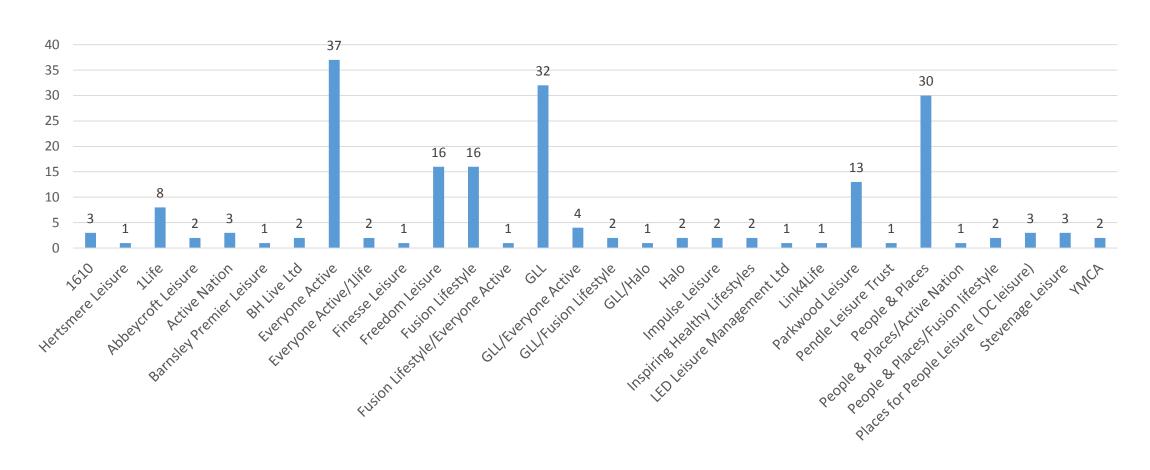

tract | Trust | CIC | Other |
|----------|---------|----------|-------|-----|-------|
| EAST     | 19%     | 57%      | 19%   | 0%  | 4%    |
| EM       | 30%     | 58%      | 13%   | 0%  | 0%    |
| GL       | 3%      | 85%      | 12%   | 0%  | 0%    |
| NE       | 42%     | 42%      | 17%   | 0%  | 0%    |
| NI       | 82%     | 9%       | 0%    | 0%  | 9%    |
| NW       | 28%     | 26%      | 41%   | 3%  | 3%    |
| SE       | 6%      | 68%      | 22%   | 0%  | 4%    |
| SCOTLAND | 22%     | 0%       | 56%   | 22% | 0%    |
| SW       | 18%     | 71%      | 11%   | 0%  | 0%    |
| WM       | 37%     | 50%      | 3%    | 3%  | 7%    |
| WALES    | 50%     | 23%      | 27%   | 0%  | 0%    |
| YORK     | 48%     | 29%      | 24%   | 0%  | 0%    |

## Who's delivering leisure contracts





## **Future Funding**



- NNDR benefit to authority from trusts diminishing
- VAT recent Court case means LA's treated the same
- H&WB leisure and health more closely connected
- Income generation
  - delivering day care activities
  - individual services e.g. coaching
  - Commercial leisure climbing walls, leisure pools



# LOCAL SERVICES LOCAL SOLUTIONS



#### **Contact details**

**Rob Bailey** 

rbailey@apse.org.uk

07789 844495

www.apse.org.uk

#### **Association for Public Service Excellence**

2nd floor Washbrook House, Lancastrian Office Centre, Talbot Road,

Old Trafford, Manchester M32 0FP.

telephone: 0161 772 1810 fax: 0161 772 1811 web:www.apse.org.uk