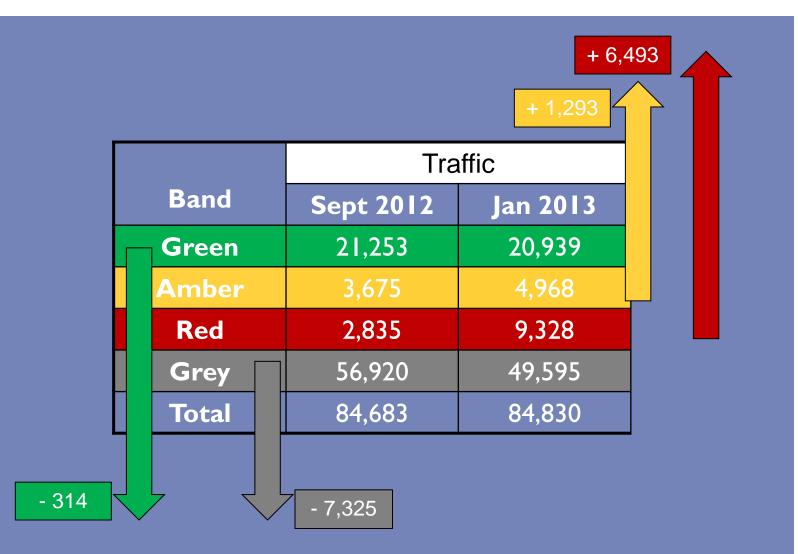

# Affects of OCRS Changes

Changes came into force October 2012

What has happened since October 2012?

|       | Roadworthiness |          | Traffic   |          |
|-------|----------------|----------|-----------|----------|
| Band  | Sept 2012      | Jan 2013 | Sept 2012 | Jan 2013 |
| Green | 37,677         | 40,785   | 21,253    | 20,939   |
| Amber | 18,331         | 18,531   | 3,675     | 4,968    |
| Red   | 13,900         | I 2,207  | 2,835     | 9,328    |
| Grey  | I 4,775        | I 3,307  | 56,920    | 49,595   |
| Total | 84,683         | 84,830   | 84,683    | 84,830   |

#### And Traffic.....