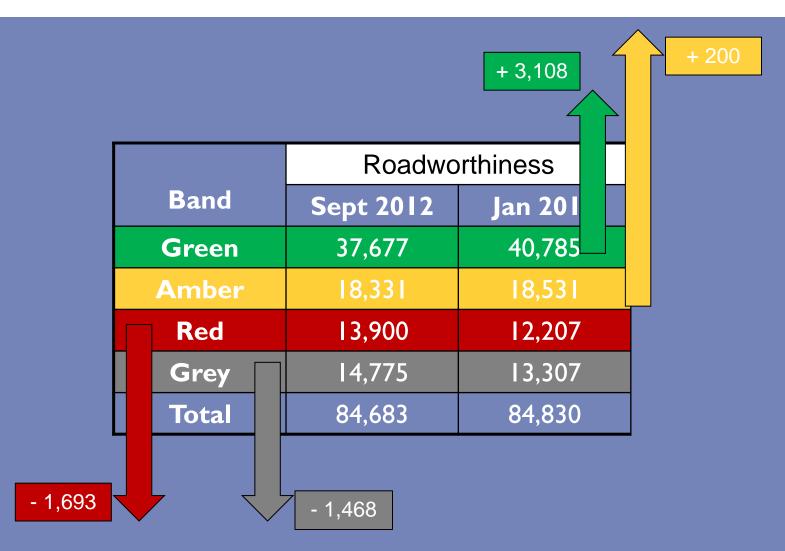

# Affects of OCRS Changes

Changes came into force October 2012

What has happened since October 2012?

|       | Roadworthiness |          | Traffic   |          |
|-------|----------------|----------|-----------|----------|
| Band  | Sept 2012      | Jan 2013 | Sept 2012 | Jan 2013 |
| Green | 37,677         | 40,785   | 21,253    | 20,939   |
| Amber | 18,331         | 18,531   | 3,675     | 4,968    |
| Red   | 13,900         | I 2,207  | 2,835     | 9,328    |
| Grey  | I 4,775        | I 3,307  | 56,920    | 49,595   |
| Total | 84,683         | 84,830   | 84,683    | 84,830   |

## Roadworthiness First of all....